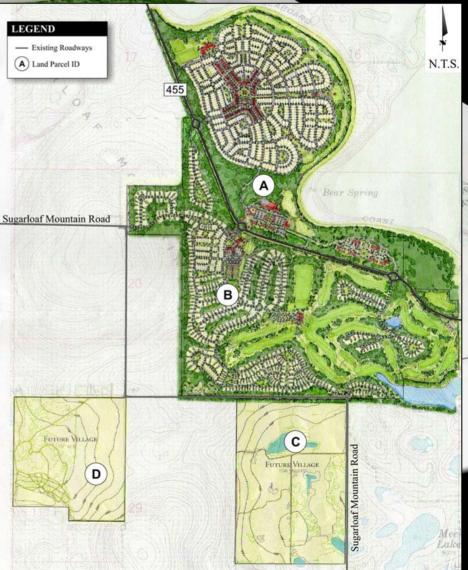

# The Sugarloaf Mountain DR

Minneola, Florida

- Sugarloaf Mountain DRI
  - Unincorporated Lake County
  - ed DO in 1994 o Approv
  - se, buildout by o I hree/P 2015
  - thisuse land development program
  - PhaseJ approved tex 660 reside
    - SUGARICIA: MOUNTAIL SOUP 1000

### Site Master Plan

ForwayVariase VILLAGE oad wa 0 N SUGARLOAF MOUNTAIN Minneola, Florida D 1000 0 250 500 1"= 500'- 0" GMB ENGINEERS AND PLANNERS, INC.