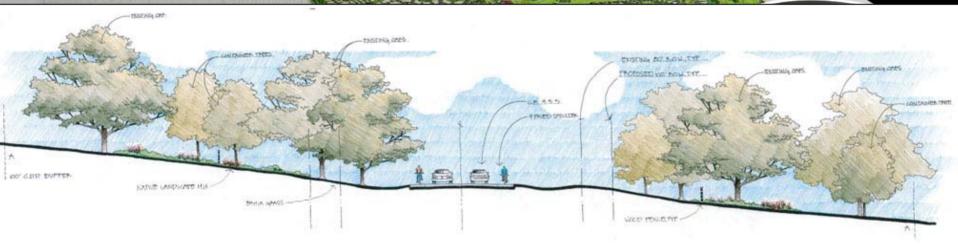

# Scenic Highway

×

### Accommodation of a

and pedestrian traffic ridor integr Mainta

1000

SUGARLOAF MOUNTAIN

Minneola, Florida

250 0

1"= 500'- 0"

SOU

## **Overall Proposed** Recommendations

- Creation of 2-Lane Network
  - Traffic Circles on
    - and Accom Promotion

SUGARLOAF MOUNTAIN

Minneola, Florida

455 Scenic Characteristics

250 1"= 500'- 0"

VIOC

Deve