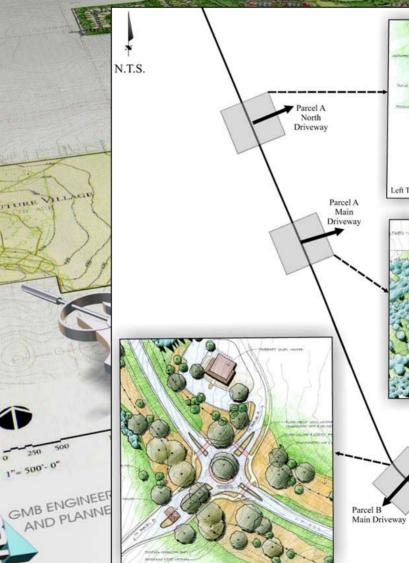

# Parcel A Retail Driveway

North Corridor Lane Configuration

DUNTAIN

udies Florida