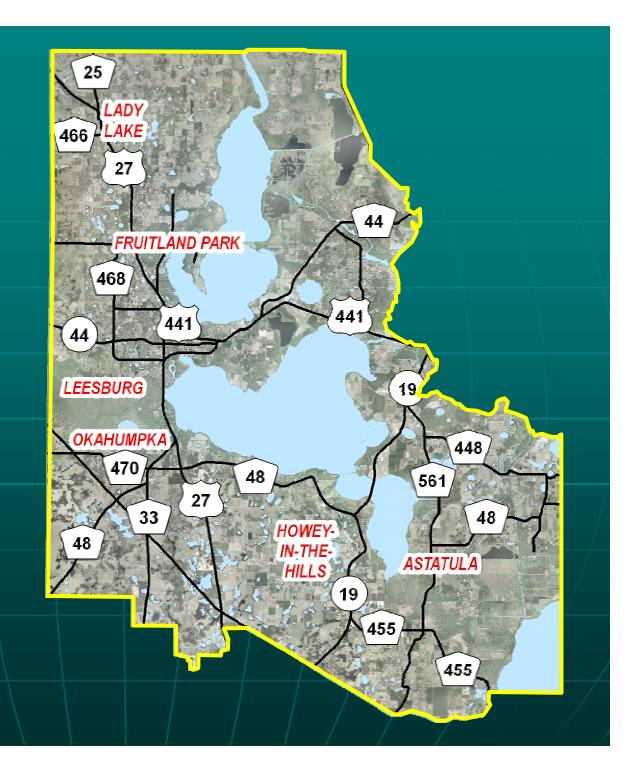

#### **County Parks** LAKE GEORGE In North Lake County BUTLER STREET BOAT RAMP PEARL STREET BOAT RAMP\_\_\_\_\_ ASTOR LIONS CLUB PARK PAISLEY LAKE MACK PARK H MCTUREOUS MEMORIAL PARK MORTHEAST COMMUNITY PARK LAKE HOLLY LAKE YALE BOAT RAMP PINE FOREST PARK UMATILLA VETERANS HALL EOAT RAMP - EAST UMATILLA PARK LAKE SAUNDERS