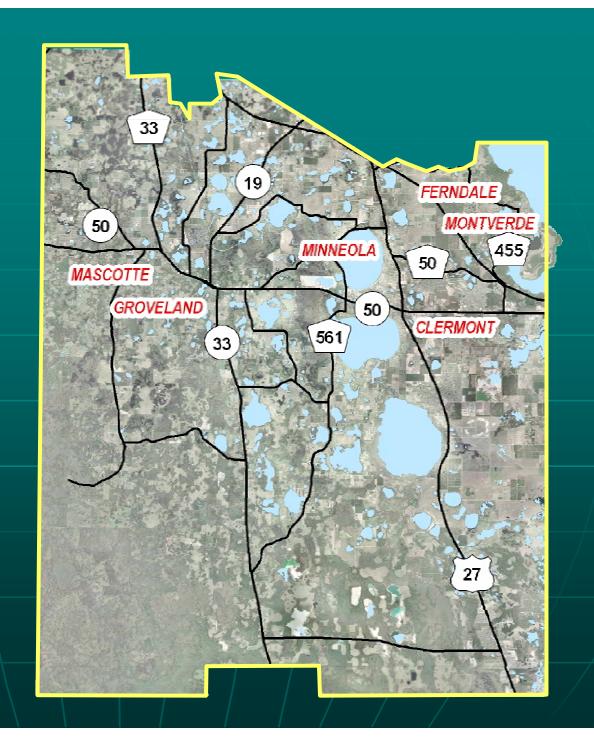

# Focus on the South District

South
Park
Benefit
District

Lake County
Parks & Trails

South
Park Benefit
District