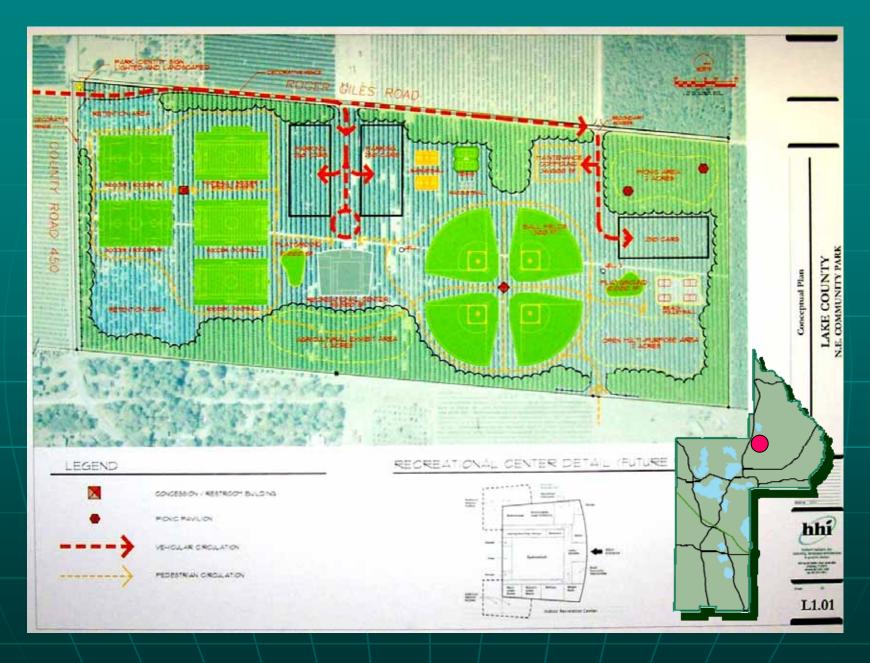

#### **County Parks** LAKE GEORGE In North Lake County BUTLER STREET BOAT RAMP PEARL STREET BOAT RAMP\_\_\_\_\_ ASTOR LIONS CLUB PARK PAISLEY LAKE MACK PARK H MCTUREOUS MEMORIAL PARK MORTHEAST COMMUNITY PARK LAKE HOLLY LAKE YALE BOAT RAMP PINE FOREST PARK UMATILLA VETERANS HALL EOAT RAMP - EAST UMATILLA PARK LAKE SAUNDERS

## Lake Idamere Park NOTE: ALL CUSTOM PRODUCTS SHOWN ARE CONCEPTUAL ONLY, ACTUAL COMPONENTS MAY VARY FROM WHAT IS SHOWN.

LAKE IDAMERE PARK TAVARES, FL 3/20/2006 MICHAEL C.

1867215-1-1

Pine Forest Park

Northeast Community Park