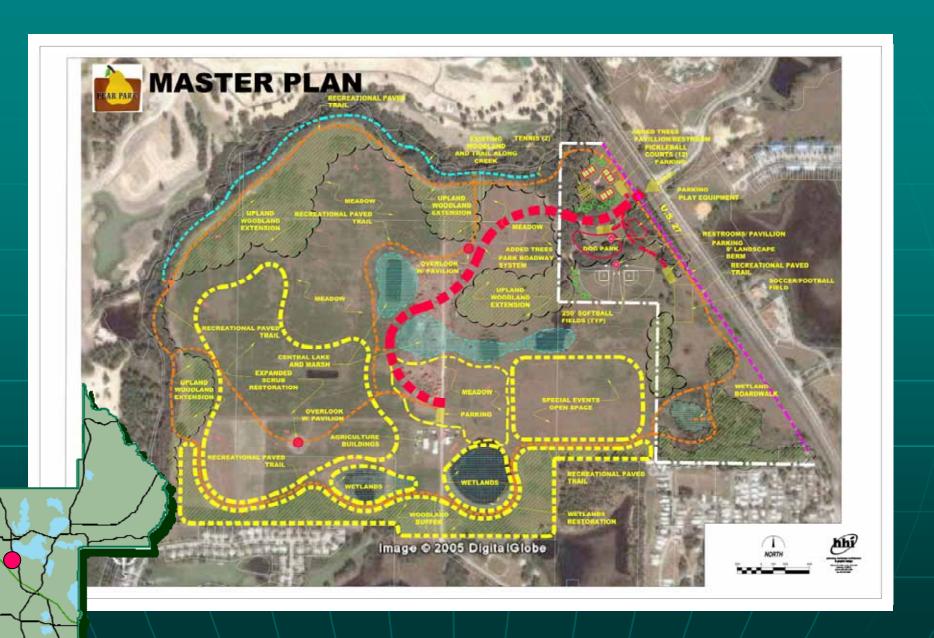

Central
Park Benefit
District



#### Paved Shoulders

### *In Central Lake County*







#### Sidewalks

### *In Central Lake County*



Griffin Road



#### **County Parks**

Central
Park Benefit District



P.E.A. R. Park



# Focus on the North District

North
Park
Benefit
District



## Lake County Parks & Trails

North
Park Benefit
District



## **Paved Shoulders** In North Lake County Morningside Drive

#### Sidewalks

*In North Lake County* 







#### **County Parks** LAKE GEORGE In North Lake County BUTLER STREET BOAT RAMP PEARL STREET BOAT RAMP\_\_\_\_\_ ASTOR LIONS CLUB PARK PAISLEY LAKE MACK PARK H MCTUREOUS MEMORIAL PARK MORTHEAST COMMUNITY PARK LAKE HOLLY LAKE YALE BOAT RAMP PINE FOREST PARK UMATILLA VETERANS HALL EOAT RAMP - EAST UMATILLA PARK LAKE SAUNDERS















P.E.A.R. Park Master Plan









## Lake Idamere Park NOTE: ALL CUSTOM PRODUCTS SHOWN ARE CONCEPTUAL ONLY, ACTUAL COMPONENTS MAY VARY FROM WHAT IS SHOWN.





LAKE IDAMERE PARK TAVARES, FL 3/20/2006 MICHAEL C.

1867215-1-1













Pine Forest Park























Northeast Community Park

#### Parks & Trails: Discussion Items

- Moving forward with RFP on the Trails Master Plan
- Proceeding with one tenth of a mill for the first year (\$550,000 Parks / \$250,000 Roads)
- Funds available in Parks Impact Fee Districts as of May 17, 2005:

Benefit District #1 (South) \$267,355
Benefit District #2 (Central) \$202,952
Benefit District #3 (North) \$665,274
TOTAL \$1,135,581