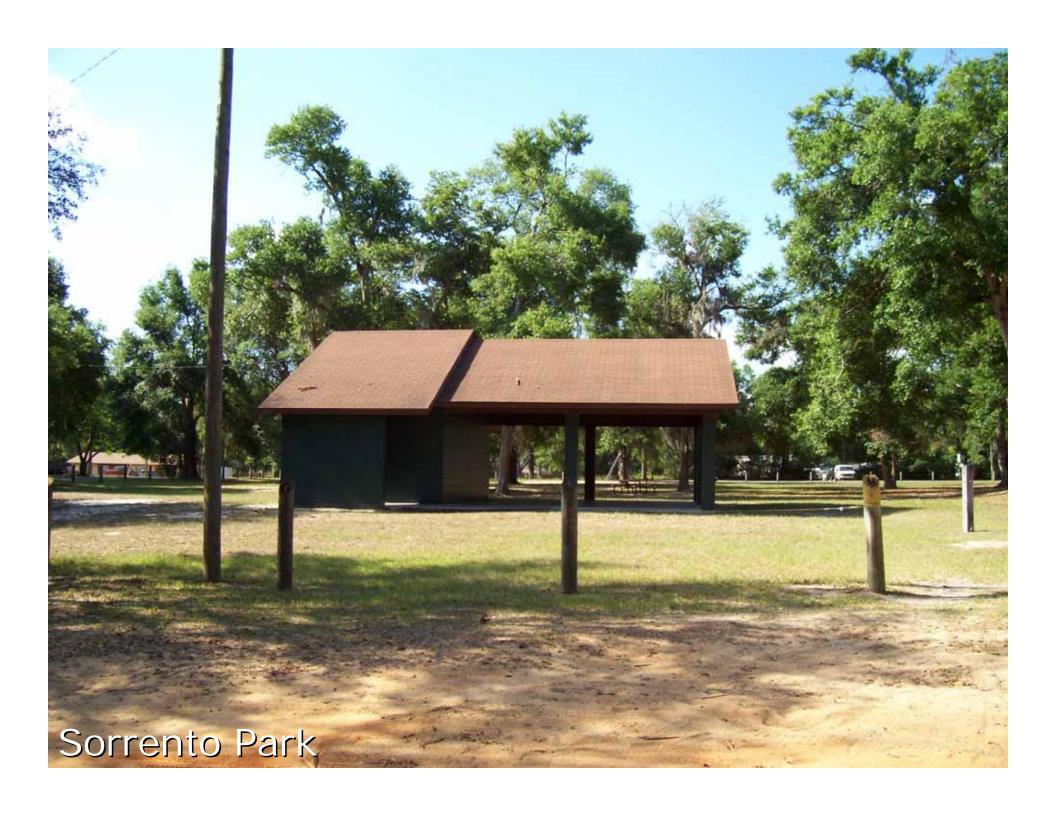

#### **County Parks** LAKE GEORGE In North Lake County BUTLER STREET BOAT RAMP PEARL STREET BOAT RAMP\_\_\_\_\_ ASTOR LIONS CLUB PARK PAISLEY LAKE MACK PARK H MCTUREOUS MEMORIAL PARK MORTHEAST COMMUNITY PARK LAKE HOLLY LAKE YALE BOAT RAMP PINE FOREST PARK UMATILLA VETERANS HALL EOAT RAMP - EAST UMATILLA PARK LAKE SAUNDERS