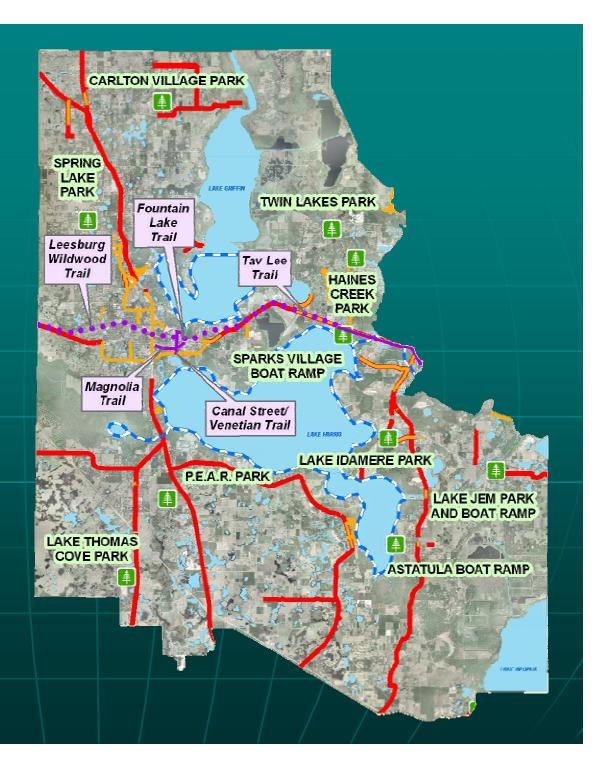

## Focus on the Central District

Central
Park
Benefit
District

### Lake County Parks & Trails

Central
Park Benefit
District