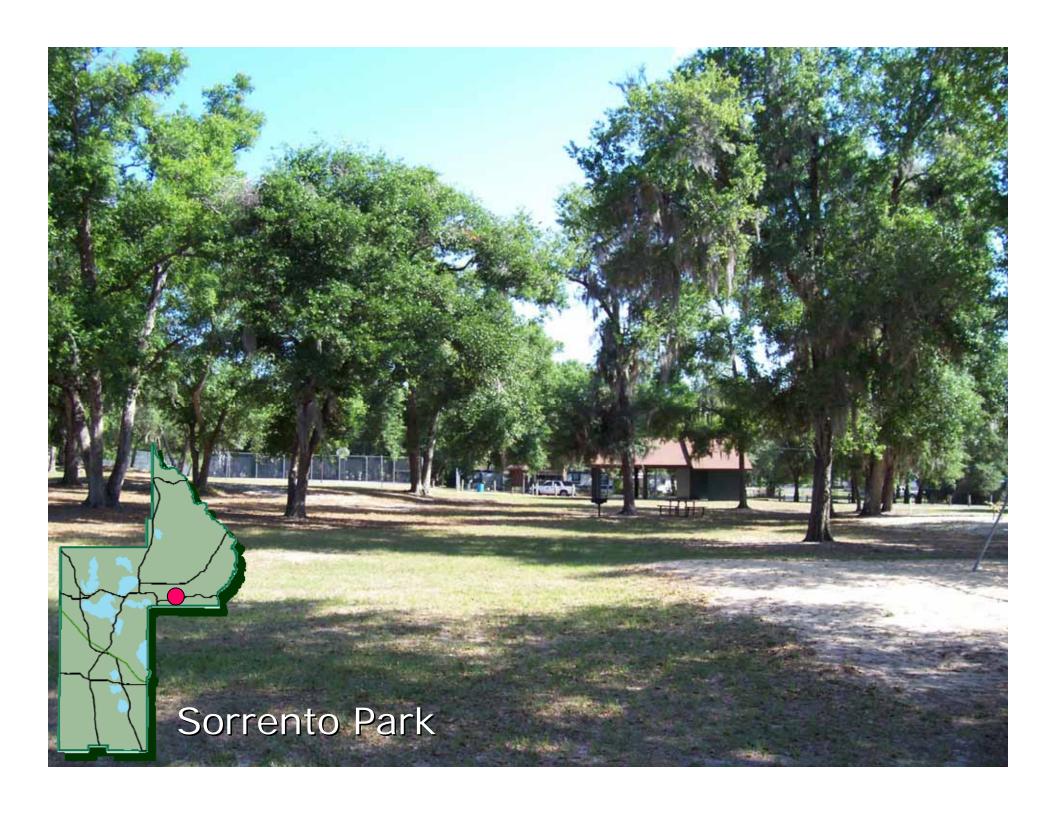

#### **County Parks** LAKE GEORGE In North Lake County BUTLER STREET BOAT RAMP PEARL STREET BOAT RAMP\_\_\_\_\_ ASTOR LIONS CLUB PARK PAISLEY LAKE MACK PARK H MCTUREOUS MEMORIAL PARK MORTHEAST COMMUNITY PARK LAKE HOLLY LAKE YALE BOAT RAMP PINE FOREST PARK UMATILLA VETERANS HALL EOAT RAMP - EAST UMATILLA PARK LAKE SAUNDERS