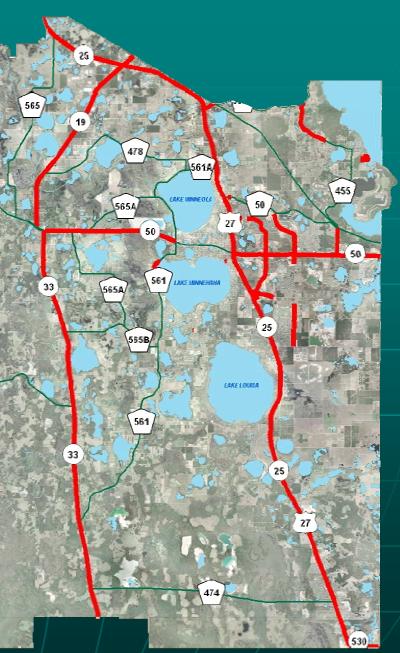

## Focus on the Central District

Central
Park
Benefit
District

### Lake County Parks & Trails

Central
Park Benefit
District