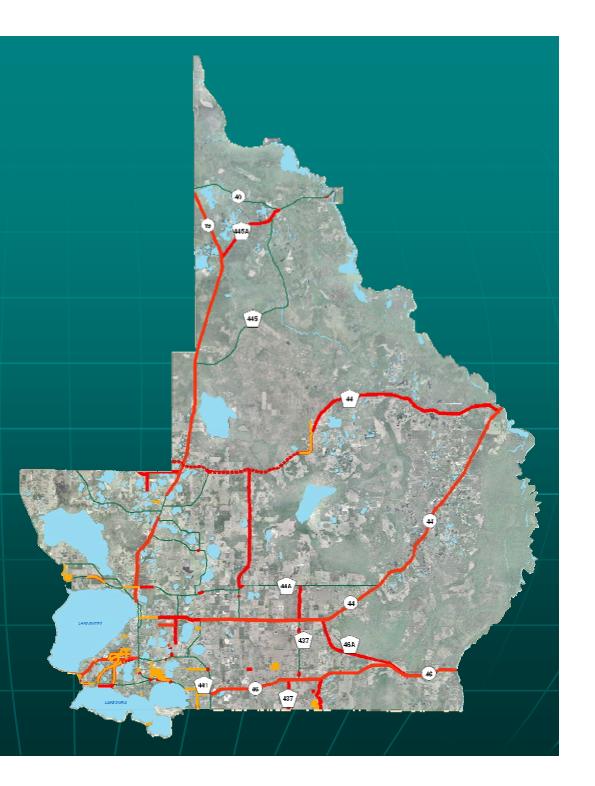

District



Lake County
Parks & Trails

South
Park Benefit
District



#### Paved Shoulders

*In South Lake County* 





#### Sidewalks

*In South Lake County* 



#### **County Parks**

South
Park Benefit District



Ferndale Preserve



## Focus on the Central District

Central
Park
Benefit
District



### Lake County Parks & Trails

Central
Park Benefit
District



#### Paved Shoulders

### *In Central Lake County*







#### Sidewalks

### *In Central Lake County*



Griffin Road



#### **County Parks**

Central
Park Benefit District



P.E.A. R. Park



# Focus on the North District

North
Park
Benefit
District



## Lake County Parks & Trails

North
Park Benefit
District



## **Paved Shoulders** In North Lake County Morningside Drive

#### Sidewalks

*In North Lake County* 







#### **County Parks** LAKE GEORGE In North Lake County BUTLER STREET BOAT RAMP PEARL STREET BOAT RAMP\_\_\_\_\_ ASTOR LIONS CLUB PARK PAISLEY LAKE MACK PARK H MCTUREOUS MEMORIAL PARK MORTHEAST COMMUNITY PARK LAKE HOLLY LAKE YALE BOAT RAMP PINE FOREST PARK UMATILLA VETERANS HALL EOAT RAMP - EAST UMATILLA PARK LAKE SAUNDERS















P.E.A.R. Park Master Plan









## Lake Idamere Park NOTE: ALL CUSTOM PRODUCTS SHOWN ARE CONCEPTUAL ONLY, ACTUAL COMPONENTS MAY VARY FROM WHAT IS SHOWN.





LAKE IDAMERE PARK TAVARES, FL 3/20/2006 MICHAEL C.

1867215-1-1













Pine Forest Park























Northeast Community Park

#### Parks & Trails: Discussion Items

- Moving forward with RFP on the Trails Master Plan
- Proceeding with one tenth of a mill for the first year (\$550,