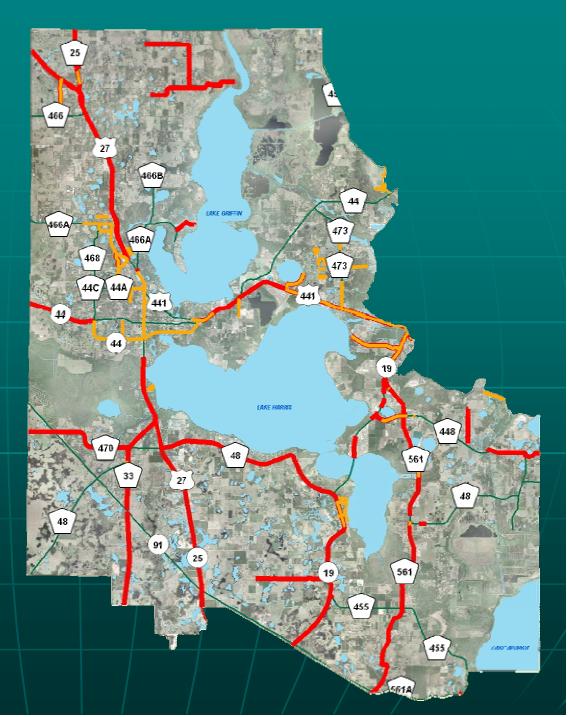

#### Florida's Multi-Use Trail Network



#### Lake County: An Integral Link



#### Lake County Park Impact Fee Districts

North District

Central District

South District



# Focus on the South District

South
Park
Benefit
District



Lake County
Parks & Trails

South
Park Benefit
District



#### Paved Shoulders

*In South Lake County* 





#### Sidewalks

*In South Lake County* 



#### **County Parks**

South
Park Benefit District



Ferndale Preserve



## Focus on the Central District

Central
Park
Benefit
District



### Lake County Parks & Trails

Central
Park Benefit
District



#### Paved Shoulders

### *In Central Lake County*







#### Sidewalks

### *In Central Lake County*



Griffin Road



#### **County Parks**

Central
Park Benefit District



P.E.A. R. Park



# Focus on the North District

North
Park
Benefit
District



## Lake County Parks & Trails

North
Park Benefit
District



## **Paved Shoulders** In North Lake County Morningside Drive

#### Sidewalks

*In North Lake County* 







#### **County Parks** LAKE GEORGE In North Lake County BUTLER STREET BOAT RAMP PEARL STREET BOAT RAMP\_\_\_\_\_ ASTOR LIONS CLUB PARK PAISLEY LAKE MACK PARK H MCTUREOUS MEMORIAL PARK MORTHEAST COMMUNITY PARK LAKE HOLLY LAKE YALE BOAT RAMP PINE FOREST PARK UMATILLA VETERANS HALL EOAT RAMP - EAST UMATILLA PARK LAKE SAUNDERS















P.E.A.R. Park Master Plan









## Lake Idamere Park NOTE: ALL CUSTOM PRODUCTS SHOWN ARE CONCEPTUAL ONLY, ACTUAL COMPONENTS MAY VARY FROM WHAT IS SH