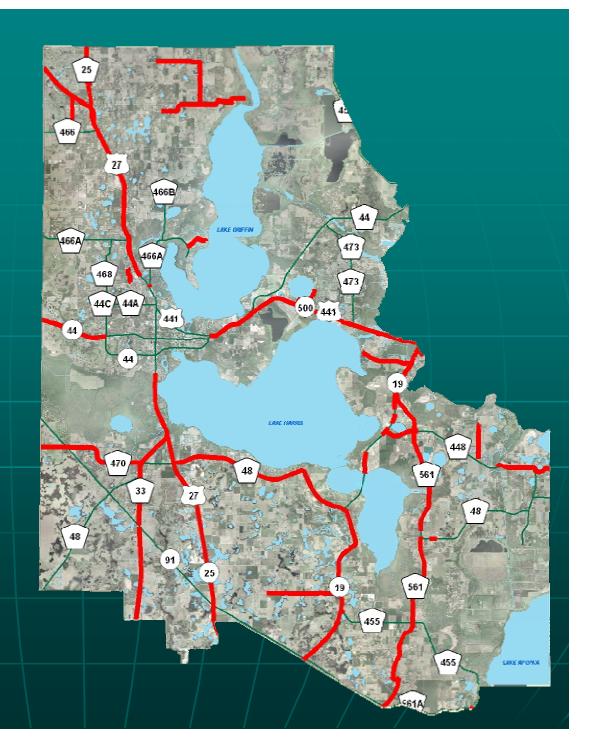

#### Florida's Multi-Use Trail Network



#### Lake County: An Integral Link



#### Lake County Park Impact Fee Districts

North District

Central District

South District



# Focus on the South District

South
Park
Benefit
District



Lake County
Parks & Trails

South
Park Benefit
District



#### Paved Shoulders

*In South Lake County* 





#### Sidewalks

*In South Lake County* 



#### **County Parks**

South
Park Benefit District



Ferndale Preserve



## Focus on the Central District

Central
Park
Benefit
District



### Lake County Parks & Trails

Central
Park Benefit
District



#### Paved Shoulders

### *In Central Lake County*







#### Sidewalks

### *In Central Lake County*



Griffin Road



#### **County Parks**

Central
Park Benefit District



P.E.A. R. Park



# Focus on the North District

North
Park
Benefit
District



## Lake County Parks & Trails

North
Park Benefit
District



## **Paved Shoulders** In North Lake County Morningside Drive

#### Sidewalks

*In North Lake County* 







#### **County Parks** LAKE GEORGE In North Lake County BUTLER STREET BOAT RAMP PEARL STREET BOAT RAMP\_\_\_\_\_ ASTOR LIONS CLUB PARK PAISLEY LAKE MACK PARK H MCTUREOUS MEMORIAL PARK MORTHEAST COMMUNITY PARK LAKE HOLLY LAKE YALE BOAT RAMP PINE FOREST PARK UMATILLA VETERANS HALL EOAT RAMP - EAST UMATILLA PARK LAKE SAUNDERS















P.E.A.R. Park Master Plan









## Lake Idamere Park NOTE: ALL CUSTOM PRODUCTS SHOWN