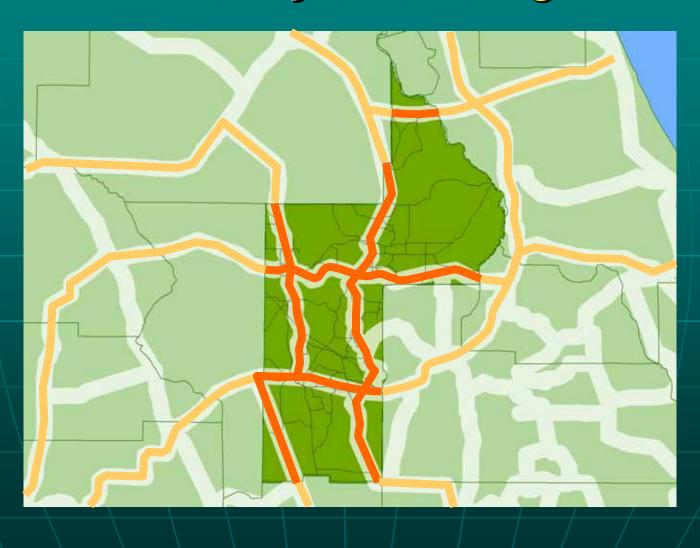

## Focus on the Central District

Central
Park
Benefit
District

### Lake County Parks & Trails

Central
Park Benefit
District