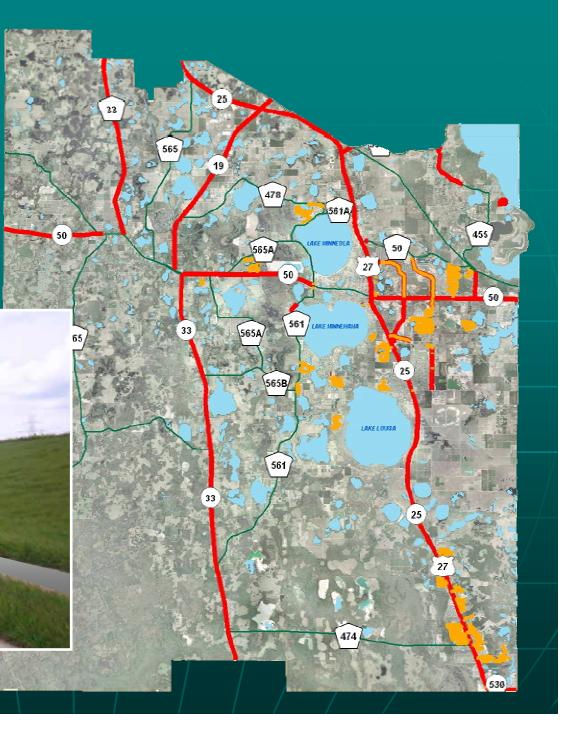

#### Florida's Multi-Use Trail Network



#### Lake County: An Integral Link



#### Lake County Park Impact Fee Districts

North District

Central District

South District



# Focus on the South District

South
Park
Benefit
District



Lake County
Parks & Trails

South
Park Benefit
District



#### Paved Shoulders

*In South Lake County* 





#### Sidewalks

*In South Lake County* 



#### **County Parks**

South
Park Benefit District



Ferndale Preserve



## Focus on the Central District

Central
Park
Benefit
District



### Lake County Parks & Trails

Central
Park Benefit
District



#### Paved Shoulders

### *In Central Lake County*







#### Sidewalks

### *In Central Lake County*



Griffin Road



#### **County Parks**

Central
Park Benefit District



P.E.A. R. Park



# Focus on the North District

North
Park
Benefit
District



## Lake County Parks & Trails

North
Park Benefit
District



## **Paved Shoulders** In North Lake County Morningside Drive

#### Sidewalks

*In North Lake County* 







#### **County Parks** LAKE GEORGE In North Lake County BUTLER STREET BOAT RAMP PEARL STREET BOAT RAMP\_\_\_\_\_ ASTOR LIONS CLUB PARK PAISLEY LAKE MACK PARK H MC