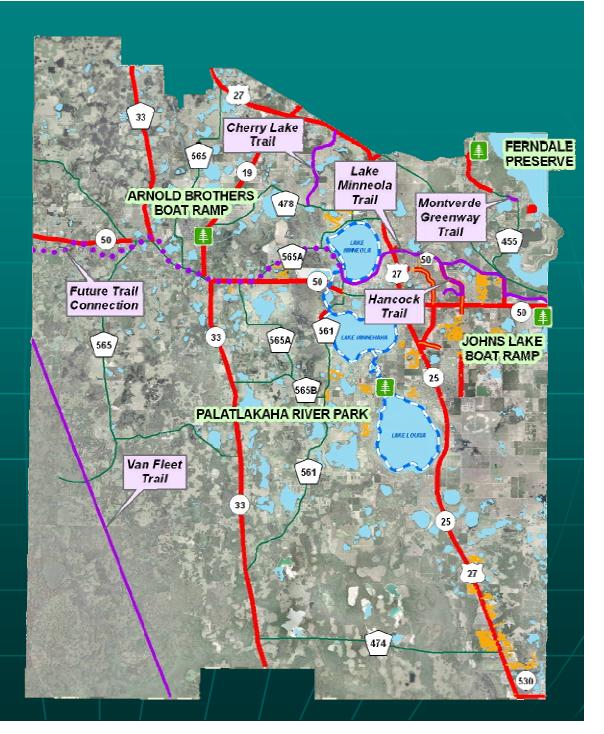

### Lake County Parks & Trails

Central
Park Benefit
District

#### Paved Shoulders

### *In Central Lake County*

#### Sidewalks

### *In Central Lake County*

Griffin Road

#### **County Parks**

Central
Park Benefit District

P.E.A. R. Park