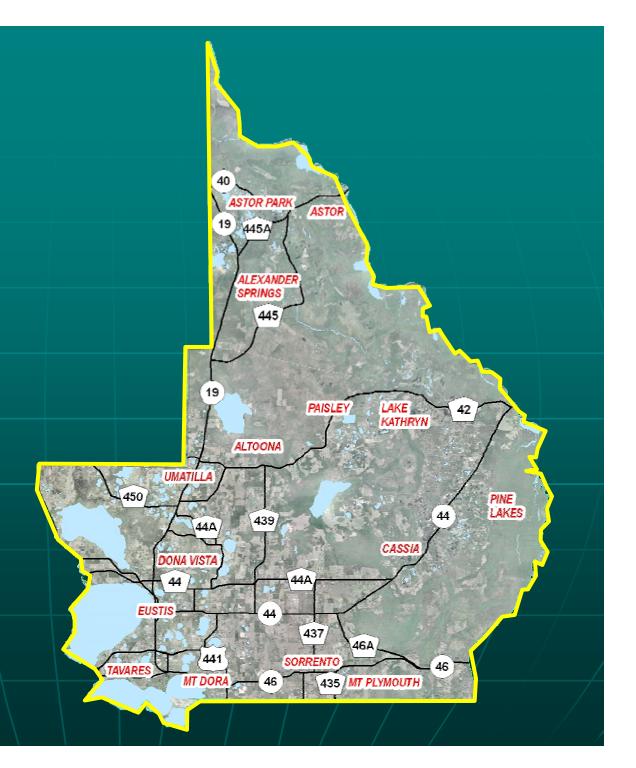

#### **County Parks** LAKE GEORGE In North Lake County BUTLER STREET BOAT RAMP PEARL STREET BOAT RAMP\_\_\_\_\_ ASTOR LIONS CLUB PARK PAISLEY LAKE MACK PARK H MCTUREOUS MEMORIAL PARK MORTHEAST COMMUNITY PARK LAKE HOLLY LAKE YALE BOAT RAMP PINE FOREST PARK UMATILLA VETERANS HALL EOAT RAMP - EAST UMATILLA PARK LAKE SAUNDERS