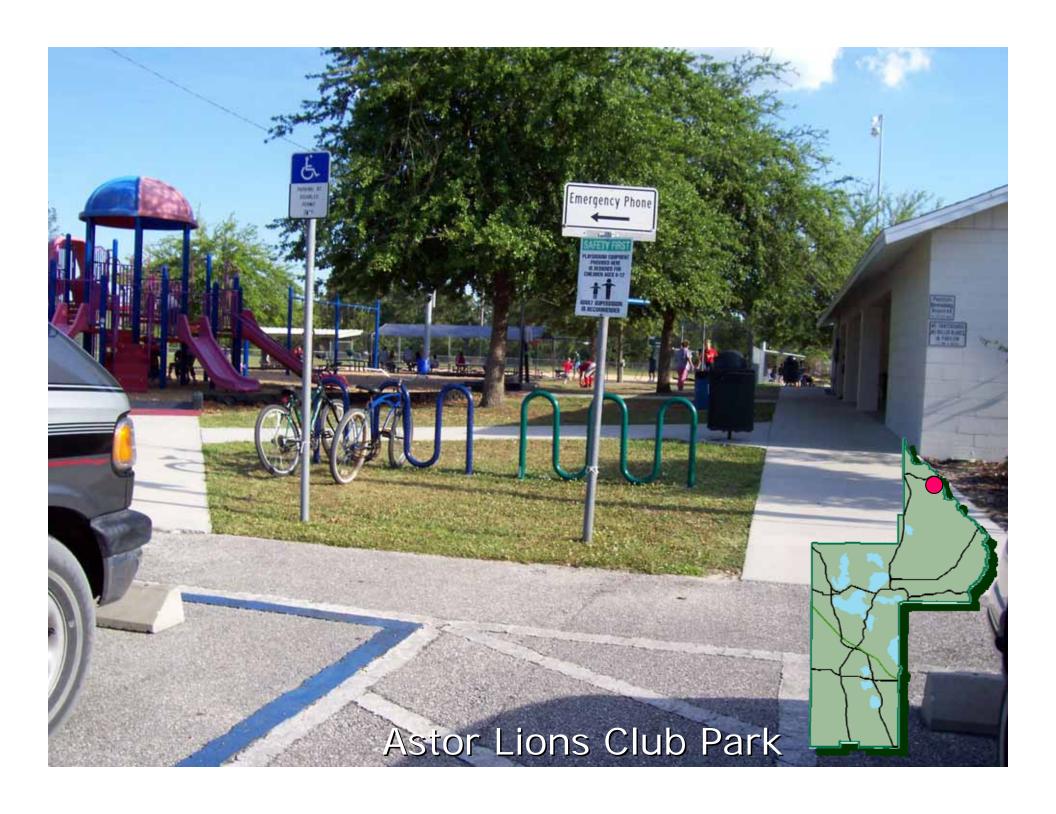

#### **County Parks** LAKE GEORGE In North Lake County BUTLER STREET BOAT RAMP PEARL STREET BOAT RAMP\_\_\_\_\_ ASTOR LIONS CLUB PARK PAISLEY LAKE MACK PARK H MCTUREOUS MEMORIAL PARK MORTHEAST COMMUNITY PARK LAKE HOLLY LAKE YALE BOAT RAMP PINE FOREST PARK UMATILLA VETERANS HALL EOAT RAMP - EAST UMATILLA PARK LAKE SAUNDERS