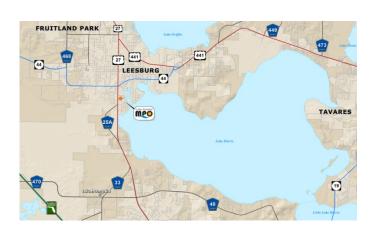

**Traveling South on 27** – the building is located approximately 1 mile South of SR 44/Dixie Ave. There is a left turn lane just past the Shell Station. Turn left on Saxon Ave. and turn right at the first side road which will lead you to the back parking lot. If, while on US 27, you see the Lake Harris boat ramps on your left, then you have passed the building and need to turn around.

**Traveling North on 27** – the building is located approximately 3 miles north of CR48. As you drive past the Lake Harris boat ramps, it is the next building on the right. Turn right at the entrance past Marlene Street and follow to the parking lot at the rear of the building. If you miss the entrance, turn right on Saxon Ave. and turn right at the first side road which will lead you to the back parking lot.