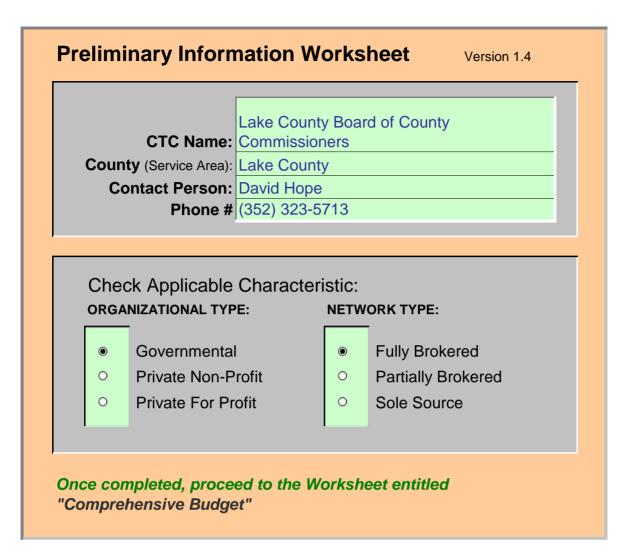

# IV. ACTION ITEMS

- A. <u>Approval of March 12, 2018 Meeting Minutes</u> (pages)
- B. <u>Review & Approval of FY 2018/19 Rate Calculation Model for Transportation Disadvantaged</u> <u>Trust Fund Trips for Lake County</u> (pages)

CTC staff will present the FY 2018/19 Rate Calculation Model for TD Trust Fund trips. The Commission has established the Rate Calculation Model, which is utilized for the development of rates for transportation services that are arranged or provided by the Lake County CTC. The rates were approved by the Commission for further review by the TDCB. Once reviewed and approved, the rates will be included in the Transportation Disadvantaged Service Plan (TDSP) update. The rates for the upcoming fiscal year will change from \$26.63 to \$26.10 per one-way ambulatory passenger TD Trust Fund trip. The rate will change from \$45.65 to \$44.74 per wheelchair passenger.