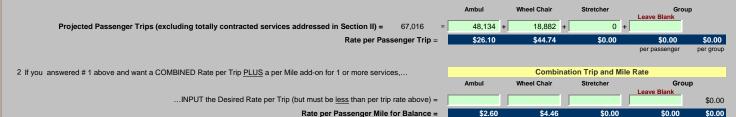

CTC staff will present the FY 2018/19 Rate Calculation Model for TD Trust Fund trips. The Commission has established the Rate Calculation Model, which is utilized for the development of rates for transportation services that are arranged or provided by the Lake County CTC. The rates were approved by the Commission for further review by the TDCB. Once reviewed and approved, the rates will be included in the Transportation Disadvantaged Service Plan (TDSP) update. The rates for the upcoming fiscal year will change from \$26.63 to \$26.10 per one-way ambulatory passenger TD Trust Fund trip. The rate will change from \$45.65 to \$44.74 per wheelchair passenger.