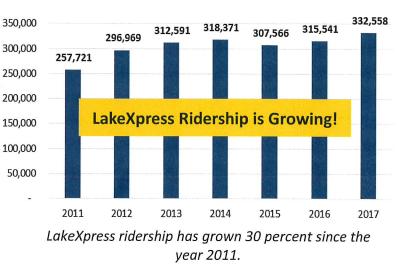

matilla are coordinating with FDOT to add Complete Streets elements to a SR 19 resurfacing project. Moving forward this year are studies of East Avenue in Clermont and US 301 in downtown Wildwood.

# **Fact Sheet**



## What is LakeXpress?

LakeXpress provides bus services throughout Lake County, with connections to Orange County via LYNX Routes 105 and 144. Regular service includes 7 routes plus ADA paratransit service. Services are also available for persons unable to access transit because of a disability or distance from a route. Service is generally provided 6:00AM up to 8:00PM on weekdays. The regular cash fare is \$1.00, with discounts offered for elders, veterans, individuals with disabilities, and Medicare cardholders. Children and students with a valid school ID ride for free.





# What is the Transit Development Plan?

The 10-year Transit Development Plan (TDP) is being developed by Lake County to serve as a guide for the future of public transportation in Lake County from 2019 to 2028. It will represent the transit agency's vision to promote transit growth and improvement over the next decade.

# Why Do We Need Your Input?

Public participation is an important part of developing the TDP, and numerous public outreach activities will support the plan, including discussion group workshops, a bus on-board survey, social media outreach, and a series of public workshops. Your participation and input are needed so we can learn more about the public transportation needs and issues of the people and organizations you represent in Lake County and the region.



For mor