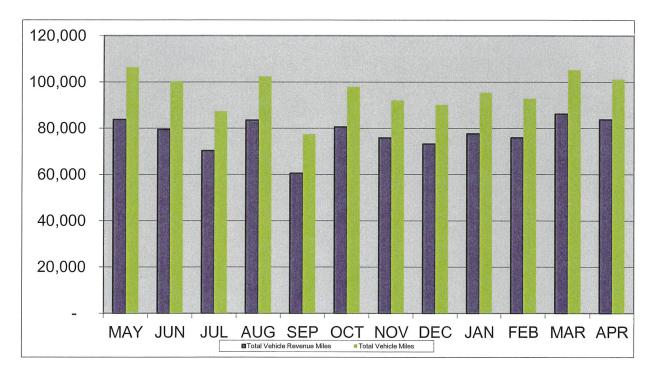

- B. <u>FDOT</u> None
- C. <u>Lake County CTC</u> Amy Bradford reviewed the reports that were included in the agenda packet.

D. <u>Lake~Sumter MPO</u>

Nancy Valenzano stated the Planning Grant Progress Report for the 2<sup>nd</sup> quarter is included in the agenda packet. Michael Woods provided update on the FDOT Construction report and shared it will be included as part of the agenda packet in the future.