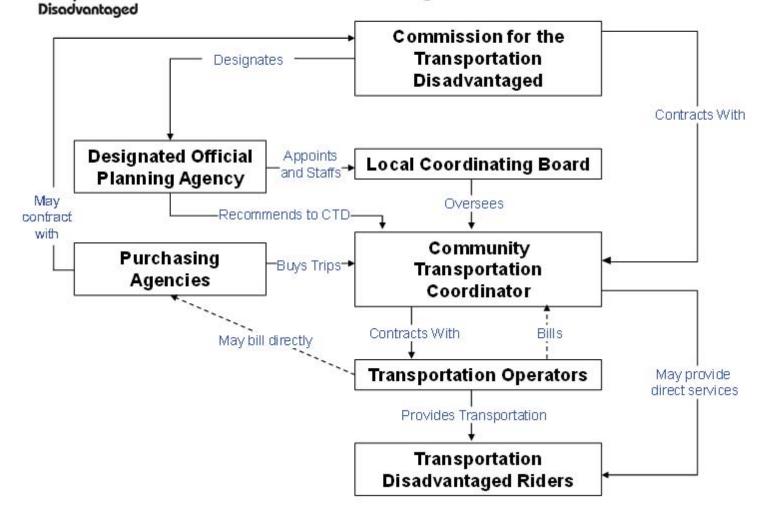

# B. <u>Memorandum of Agreement</u>

MPO staff will provide an update on the upcoming process for the State of Florida Commission for the Transportation Disadvantaged (CTD) Memorandum of Agreement (MOA). The current MOA between the CTD and the Community Transportation Coordinator (CTC), which is Lake County Board of County Commissioners, is for the period July 1, 2018 through June 30, 2023. The MPO is tasked with initiating the process for the designation a Community Transportation Coordinator

# DISCUSSION ITEMS

A. <u>Community Transportation Coordinator Designation</u>

Nancy Valenzano shared the Commission for the Transportation Disadvantaged (CTD) approved Lake County Board of County Commissioners to remain the Community Transportation Coordinator (CTC) for Lake County at the February 13, 2018 Business Meeting. She added the CTD will forward the new Memorandum of Agreement to the CTC and the agreement will begin July 1, 2018. Ms. Valenzano shared the next five year Transportation Disadvantaged Service Plan is due 120 calendar days from July 1, 2018 and that MPO and transit staff have begun the process of updating the document.