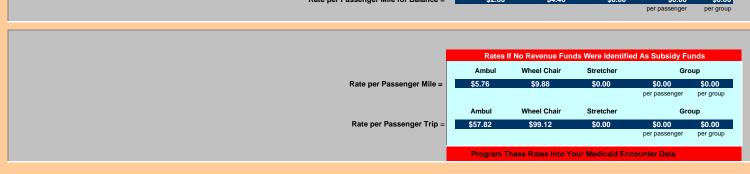

CTC staff will present the FY 2018/19 Rate Calculation Model for TD Trust Fund trips. The Commission has established the Rate Calculation Model, which is utilized for the development of rates for transportation services that are arranged or provided by the Lake County CTC. The rates were approved by the Commission for further review by the TDCB. Once reviewed and approved, the rates will be included in the Transportation Disadvantaged Service Plan (TDSP) update. The rates for the upcoming fiscal year will change from \$26.63 to \$26.10 per one-way ambulatory passenger TD Trust Fund trip. The rate will change from \$45.65 to \$44.74 per wheelchair passenger.