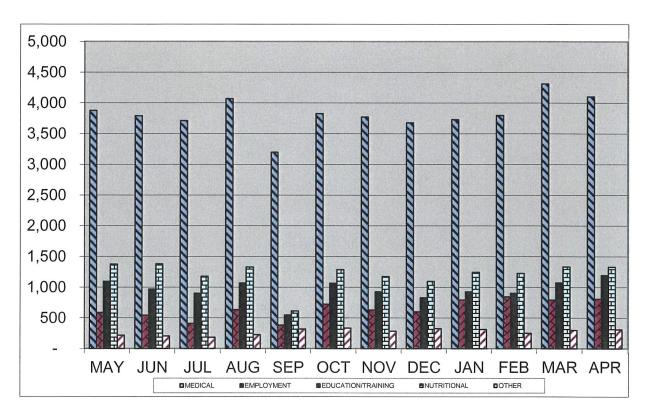

- B. <u>FDOT</u> None
- C. <u>Lake County CTC</u> Amy Bradford reviewed the reports that were included in the agenda packet.

D. <u>Lake~Sumter MPO</u>

Nancy Valenzano stated the Planning Grant Progress Report for the 2<sup>nd</sup> quarter is included in the agenda packet. Michael Woods provided update on the FDOT Construction report and shared it will be included as part of the agenda packet in the future.