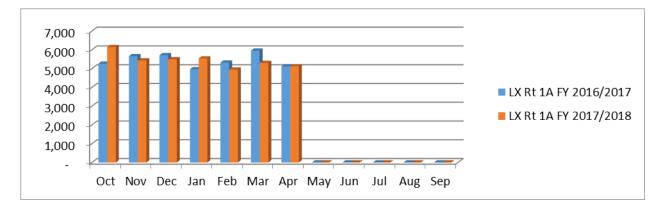

CTC staff will present the FY 2018/19 Rate Calculation Model for TD Trust Fund trips. The Commission has established the Rate Calculation Model, which is utilized for the development of rates for transportation services that are arranged or provided by the Lake County CTC. The rates were approved by the Commission for further review by the TDCB. Once reviewed and approved, the rates will be included in the Transportation Disadvantaged Service Plan (TDSP) update. The rates for the upcoming fiscal year will change from \$26.63 to \$26.10 per one-way ambulatory passenger TD Trust Fund trip. The rate will change from \$45.65 to \$44.74 per wheelchair passenger.