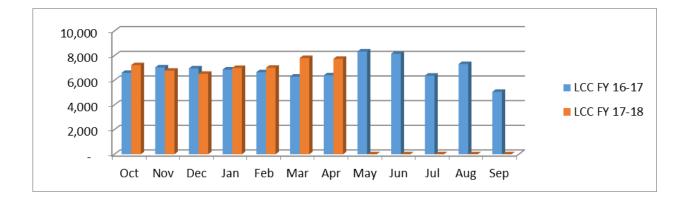

#### Increase

| Oct-17 | Nov-17 | Dec-17 | Jan-18 | Feb-18 | Mar-18 | Apr-18 | May-18 | Jun-18 | Jul-18 | Aug-18 | Sep-18 | Total |
|--------|--------|--------|--------|--------|--------|--------|--------|--------|--------|--------|--------|-------|
| 625    | -263   | -441   | 126    | 360    | 1,502  | 1,339  |        |        |        |        |        | 3,247 |

#### Percentage Increase/Decrease

| Oct-17 | Nov-17 | Dec-17 | Jan-18 | Feb-18 | Mar-18 | Apr-18 | May-18 | Jun-18 | Jul-18 | Aug-18 | Sep-18 | Total  |
|--------|--------|--------|--------|--------|--------|--------|--------|--------|--------|--------|--------|--------|
| 9.45%  | -3.73% | -6.33% | 1.83%  | 5.40%  | 23.81% | 20.89% |        |        |        |        |        | 51.31% |

## LAKE COUNTY CONNECTION RIDERSHIP



## LAKEXPRESS RIDERSHIP FISCAL YEAR COMPARISON JUNE 27, 2018 FY 17-18

#### Trips per Month FY 16-17

| Oct-16 | Nov-16 | Dec-16 | Jan-17 | Feb-17 | Mar-17 | Apr-17 | May-17 | Jun-17 | Jul-17 | Aug-17 | Sep-17 | Total   |
|--------|--------|--------|--------|--------|--------|--------|--------|--------|--------|--------|--------|---------|
| 28,432 | 28,923 | 27,942 | 27,512 | 27,945 | 29,643 | 26,462 | 30,146 | 26,142 | 24,362 | 29,247 | 25.793 | 332,549 |

## Trips per Month FY 17-18

| Oct-17 | Nov-17 | Dec-17 | Jan-18 | Feb-18 | Mar-18 | Apr-18 | May-18 | Jun-18 | Jul-18 | Aug-18 | Sep-18 | Total   |
|--------|--------|--------|--------|--------|--------|--------|--------|--------|--------|--------|--------|---------|
| 31,898 | 29,178 | 27,438 | 27,786 | 28,482 | 28,661 | 27,920 |