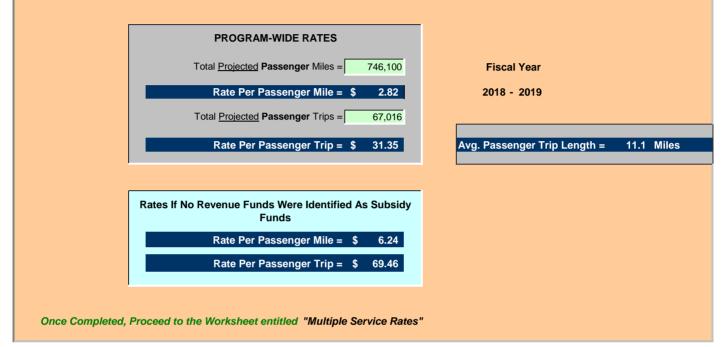

CTC staff will present the FY 2018/19 Rate Calculation Model for TD Trust Fund trips. The Commission has established the Rate Calculation Model, which is utilized for the development of rates for transportation services that are arranged or provided by the Lake County CTC. The rates were approved by the Commission for further review by the TDCB. Once reviewed and approved, the rates will be included in the Transportation Disadvantaged Service Plan (TDSP) update. The rates for the upcoming fiscal year will change from \$26.63 to \$26.10 per one-way ambulatory passenger TD Trust Fund trip. The rate will change from \$45.65 to \$44.74 per wheelchair passenger.