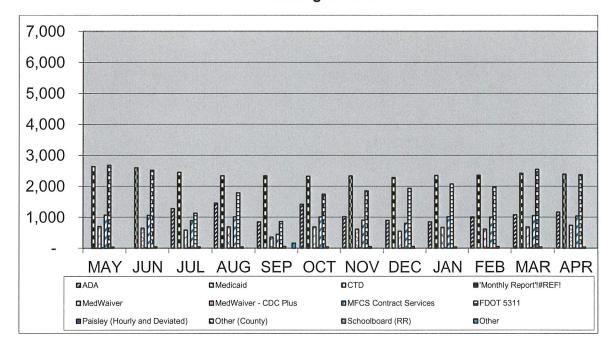

- B. <u>FDOT</u> None
- C. <u>Lake County CTC</u> Amy Bradford reviewed the reports that were included in the agenda packet.

D. <u>Lake~Sumter MPO</u>

Nancy Valenzano stated the Planning Grant Progress Report for the 2<sup>nd</sup> quarter is included in the agenda packet. Michael Woods provided update on the FDOT Construction report and shared it will be included as part of the agenda packet in the future.