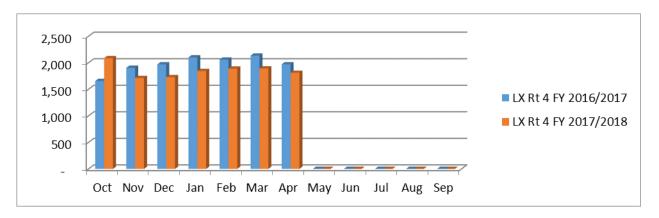

CTC staff will present the FY 2018/19 Rate Calculation Model for TD Trust Fund trips. The Commission has established the Rate Calculation Model, which is utilized for the development of rates for transportation services that are arranged or provided by the Lake County CTC. The rates were approved by the Commission for further review by the TDCB. Once reviewed and approved, the rates will be included in the Transportation Disadvantaged Service Plan (TDSP) update. The rates for the upcoming fiscal year will change from \$26.63 to \$26.10 per one-way ambulatory passenger TD Trust Fund trip. The rate will change from \$45.65 to \$44.74 per wheelchair passenger.