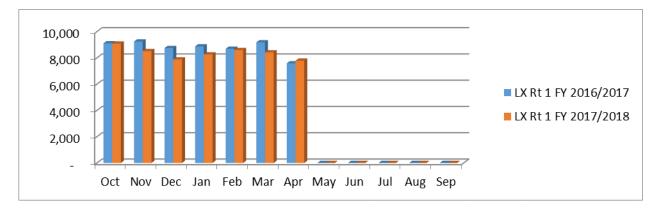

| 201,363 |

#### Increase

| Oct-17 | Nov-17 | Dec-17 | Jan-18 | Feb-18 | Mar-18 | Apr-18 | May-18 | Jun-18 | Jul-18 | Aug-18 | Sep-18 | Total |
|--------|--------|--------|--------|--------|--------|--------|--------|--------|--------|--------|--------|-------|
| 3,466  | 255    | 504    | 274    | 537    | -982   | 1,458  |        |        |        |        |        | 5,512 |

## Percentage Increase

| Oct-17 | Nov-17 | Dec-17 | Jan-18 | Feb-18 | Mar-18 | Apr-18 | May-18 | Jun-18 | Jul-18 | Aug-18 | Sep-18 | Total  |
|--------|--------|--------|--------|--------|--------|--------|--------|--------|--------|--------|--------|--------|
| 12.19% | 0.88%  | -1.80% | 1.00%  | 1.92%  | -3.31% | 5.51%  |        |        |        |        |        | 16.39% |

## LAKEXPRESS RIDERSHIP





**ROUTE 1A** 







## LAKEXPRESS RIDERSHIP













## LAKEXPRESS RIDERSHIP



## **ROUTE 50 WEST**

## TOTAL LAKEXPRESS RIDERSHIP



## LYNX ROUTE 55 TOTAL RIDERSHIP

Lake County Transit Division staff has not received an updated LYNX 55 Ridership Report although it has been requested.

## LAKEXPRESS BUS SHELTER PROGRAM UPDATE

| MUNICIPALITY   | BUS SHELTERS                          | BUS STOP PADS                             |
|----------------|---------------------------------------|-------------------------------------------|
| Eustis         | Ardice Ave. and Ruleme St.            | SR 19 & Stevens                           |
|                | Eustis Public Library                 | SR 19 & Golflinks                         |
|                | Florida Hospital Waterman