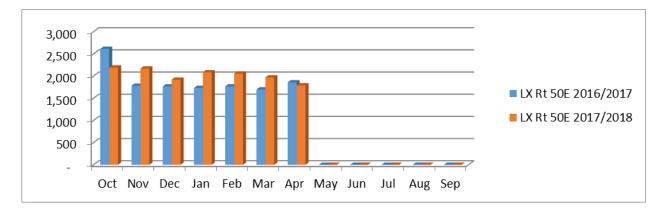

B. <u>2017 Annual Performance Report</u>

Nancy Valenzano shared the report is for board member information and the full report can be reviewed online <u>www.fdot.gov/ctd/perfomdirectory.htm.</u> Chapter 427 charges the Florida Commission for the Transportation Disadvantaged to submit an annual report to the Governor, the President of the Senate, and the Speaker of the House of Representatives by January 1 of each year. The report consists of the individual county and statewide program achievements throughout last reporting year (July 2016-June 2017).