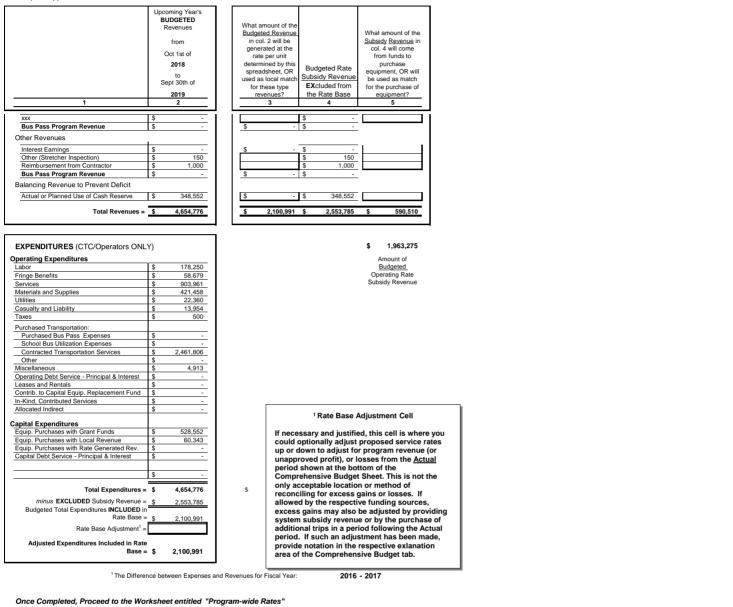

CTC staff will present the FY 2018/19 Rate Calculation Model for TD Trust Fund trips. The Commission has established the Rate Calculation Model, which is utilized for the development of rates for transportation services that are arranged or provided by the Lake County CTC. The rates were approved by the Commission for further review by the TDCB. Once reviewed and approved, the rates will be included in the Transportation Disadvantaged Service Plan (TDSP) update. The rates for the upcoming fiscal year will change from \$26.63 to \$26.10 per one-way ambulatory passenger TD Trust Fund trip. The rate will change from \$45.65 to \$44.74 per wheelchair passenger.