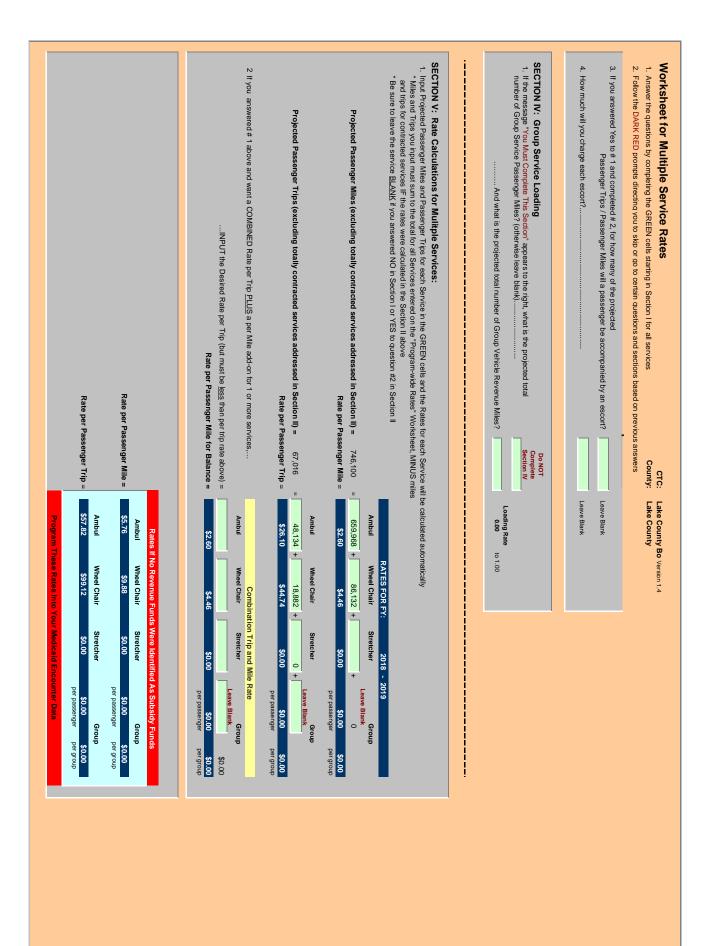

CTC staff will present the FY 2018/19 Rate Calculation Model for TD Trust Fund trips. The Commission has established the Rate Calculation Model, which is utilized for the development of rates for transportation services that are arranged or provided by the Lake County CTC. The rates were approved by the Commission for further review by the TDCB. Once reviewed and approved, the rates will be included in the Transportation Disadvantaged Service Plan (TDSP) update. The rates for the upcoming fiscal year will change from \$26.63 to \$26.10 per one-way ambulatory passenger TD Trust Fund trip. The rate will change from \$45.65 to \$44.74 per wheelchair passenger.