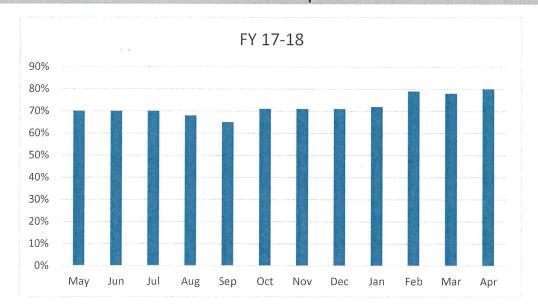

B. <u>2017 Annual Performance Report</u>

Nancy Valenzano shared the report is for board member information and the full report can be reviewed online <u>www.fdot.gov/ctd/perfomdirectory.htm.</u> Chapter 427 charges the Florida Commission for the Transportation Disadvantaged to submit an annual report to the Governor, the President of the Senate, and the Speaker of the House of Representatives by January 1 of each year. The report consists of the individual county and statewide program achievements throughout last reporting year (July 2016-June 2017).