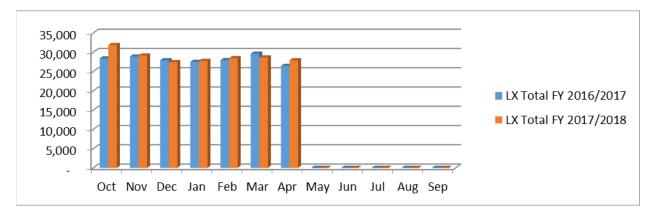

B. <u>2017 Annual Performance Report</u>

Nancy Valenzano shared the report is for board member information and the full report can be reviewed online <u>www.fdot.gov/ctd/perfomdirectory.htm.</u> Chapter 427 charges the Florida Commission for the Transportation Disadvantaged to submit an annual report to the Governor, the President of the Senate, and the Speaker of the House of Representatives by January 1 of each year. The report consists of the individual county and statewide program achievements throughout last reporting year (July 2016-June 2017).