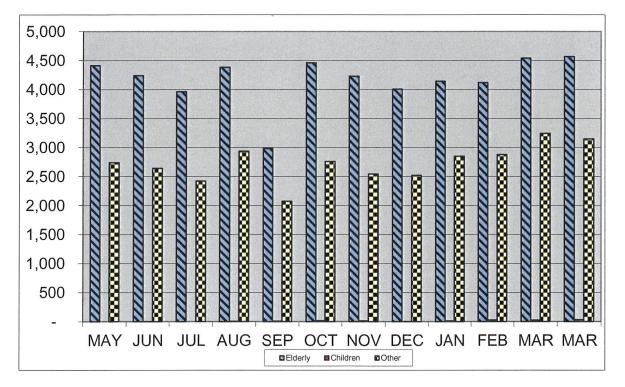

- B. <u>FDOT</u> None
- C. <u>Lake County CTC</u> Amy Bradford reviewed the reports that were included in the agenda packet.

D. <u>Lake~Sumter MPO</u>

Nancy Valenzano stated the Planning Grant Progress Report for the 2<sup>nd</sup> quarter is included in the agenda packet. Michael Woods provided update on the FDOT Construction report and shared it will be included as part of the agenda packet in the future.