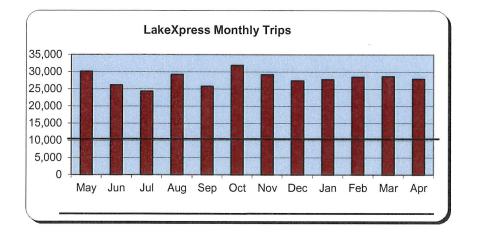

- B. <u>FDOT</u> None
- C. <u>Lake County CTC</u> Amy Bradford reviewed the reports that were included in the agenda packet.

D. <u>Lake~Sumter MPO</u>

Nancy Valenzano stated the Planning Grant Progress Report for the 2<sup>nd</sup> quarter is included in the agenda packet. Michael Woods provided update on the FDOT Construction report and shared it will be included as part of the agenda packet in the future.