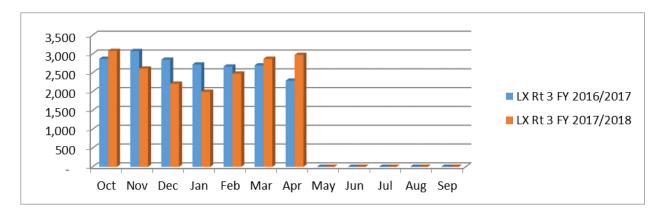

CTC staff will present the FY 2018/19 Rate Calculation Model for TD Trust Fund trips. The Commission has established the Rate Calculation Model, which is utilized for the development of rates for transportation services that are arranged or provided by the Lake County CTC. The rates were approved by the Commission for further review by the TDCB. Once reviewed and approved, the rates will be included in the Transportation Disadvantaged Service Plan (TDSP) update. The rates for the upcoming fiscal year will change from \$26.63 to \$26.10 per one-way ambulatory passenger TD Trust Fund trip. The rate will change from \$45.65 to \$44.74 per wheelchair passenger.