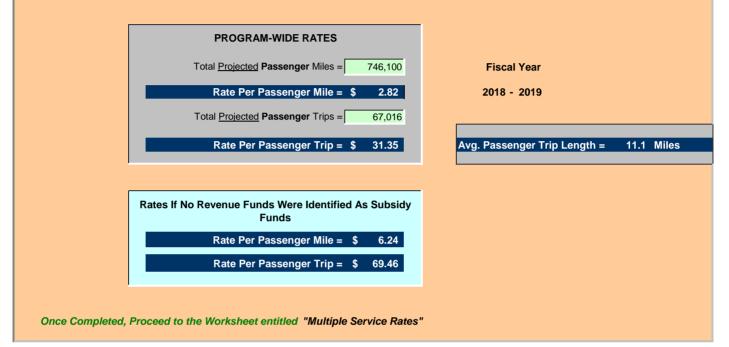

CTC staff will present the FY 2018/19 Rate Calculation Model for TD Trust Fund trips. The Commission has established the Rate Calculation Model, which is utilized for the development of rates for transportation services that are arranged or provided by the Lake County CTC. The rates were approved by the Commission for further review by the TDCB. Once reviewed and approved, the rates will be included in the Transportation Disadvantaged Service Plan (TDSP) update. The rates for the upcoming fiscal year will change from \$26.63 to \$26.10 per one-way ambulatory passenger TD Trust Fund trip. The rate will change from \$45.65 to \$44.74 per wheelchair passenger.