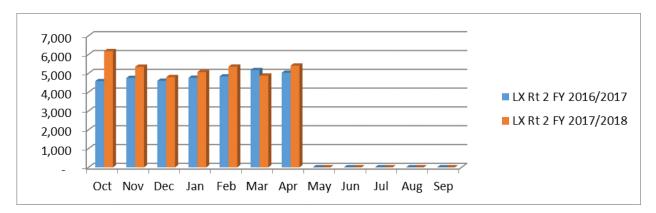

CTC staff will present the FY 2018/19 Rate Calculation Model for TD Trust Fund trips. The Commission has established the Rate Calculation Model, which is utilized for the development of rates for transportation services that are arranged or provided by the Lake County CTC. The rates were approved by the Commission for further review by the TDCB. Once reviewed and approved, the rates will be included in the Transportation Disadvantaged Service Plan (TDSP) update. The rates for the upcoming fiscal year will change from \$26.63 to \$26.10 per one-way ambulatory passenger TD Trust Fund trip. The rate will change from \$45.65 to \$44.74 per wheelchair passenger.