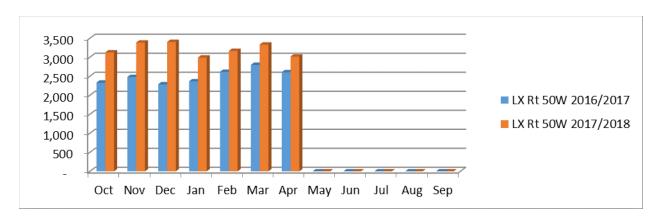

B. <u>2017 Annual Performance Report</u>

Nancy Valenzano shared the report is for board member information and the full report can be reviewed online <u>www.fdot.gov/ctd/perfomdirectory.htm.</u> Chapter 427 charges the Florida Commission for the Transportation Disadvantaged to submit an annual report to the Governor, the President of the Senate, and the Speaker of the House of Representatives by January 1 of each year. The report consists of the individual county and statewide program achievements throughout last reporting year (July 2016-June 2017).