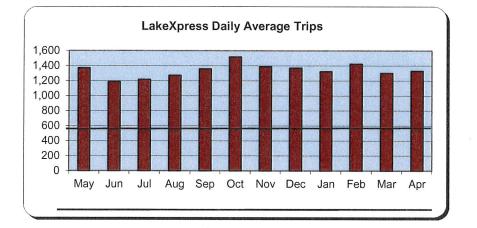

- B. <u>FDOT</u> None
- C. <u>Lake County CTC</u> Amy Bradford reviewed the reports that were included in the agenda packet.

D. <u>Lake~Sumter MPO</u>

Nancy Valenzano stated the Planning Grant Progress Report for the 2<sup>nd</sup> quarter is included in the agenda packet. Michael Woods provided update on the FDOT Construction report and shared it will be included as part of the agenda packet in the future.