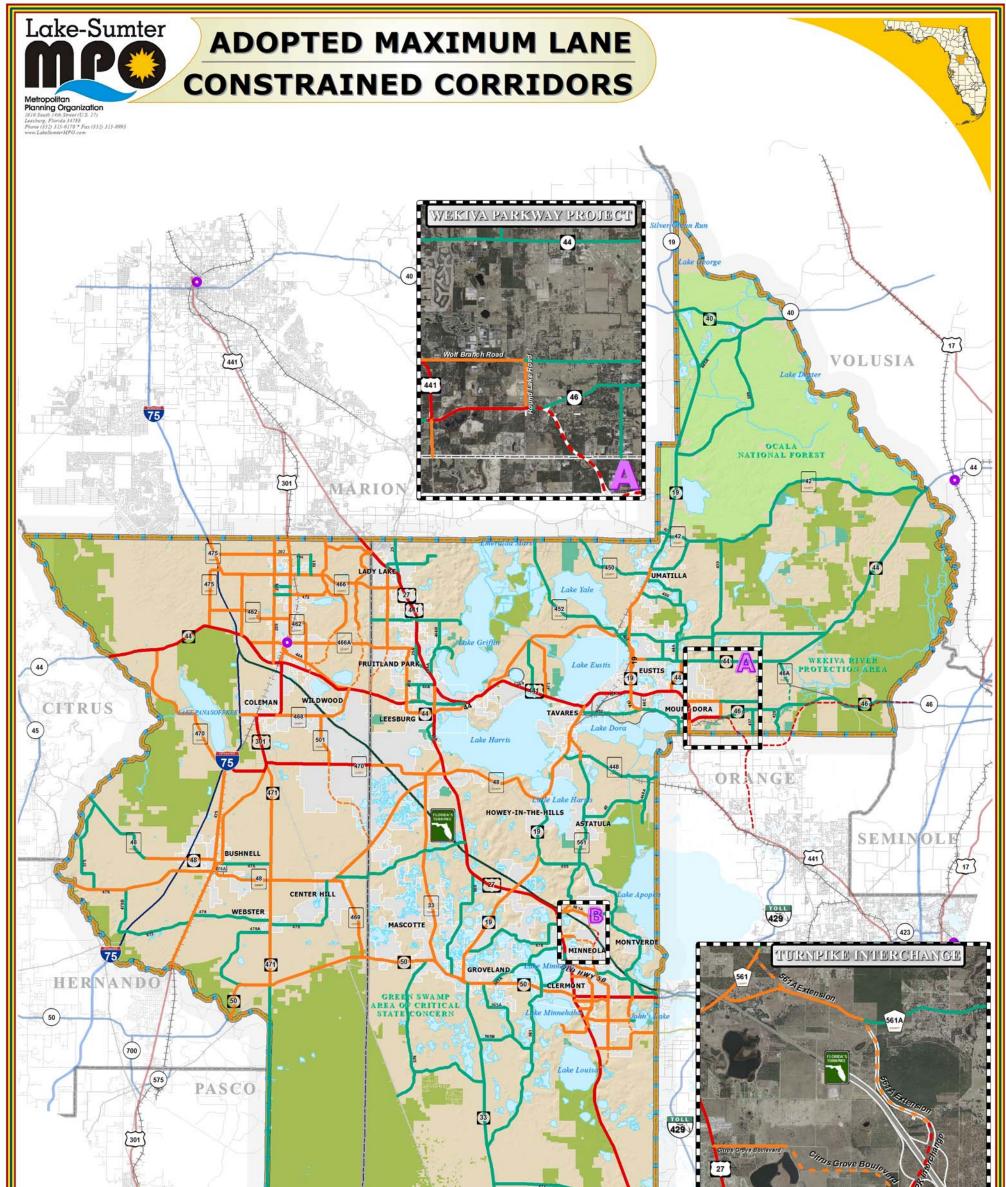

# IV. PRESENTATIONS

- A. FDOT –US 301 Project Development and Environment Study (PD&E) Jeff Arms, HDR Consultant Project Manager, provided an overview of the US 301 Project Development and Environment Study PD&E.
- **B.** FDOT / Central Florida Expressway Authority Wekiva Parkway Mary Brooks, Public Information Officer Wekiva Parkway, presented an overview of the Wekiva Parkway project.