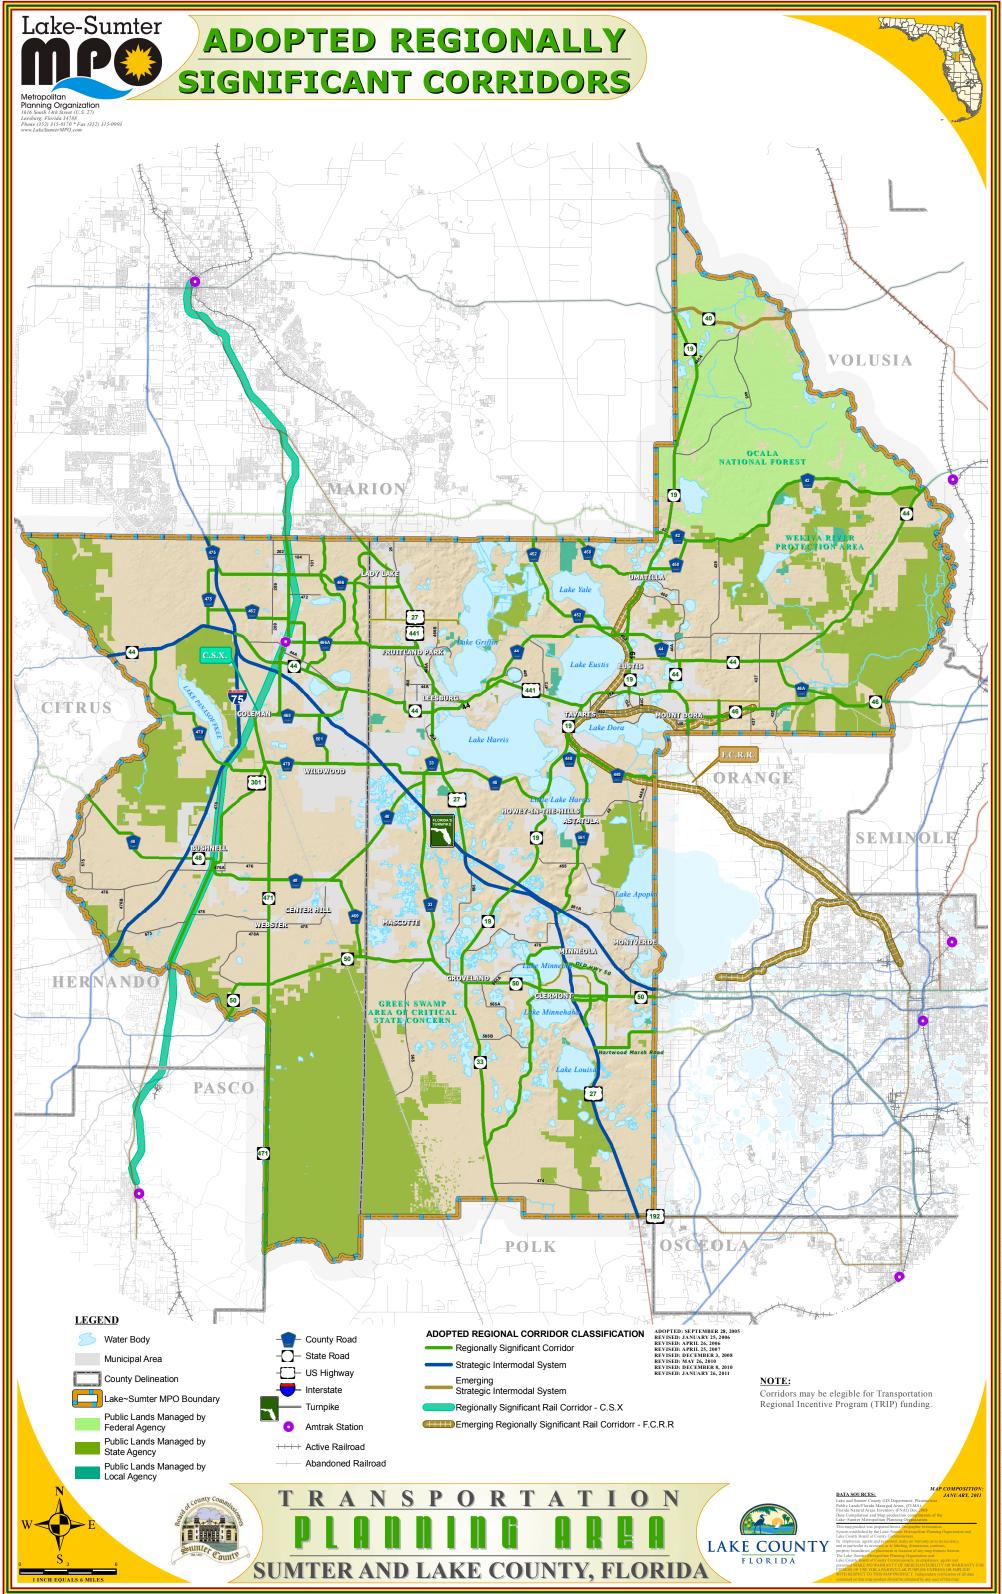

# LAKE COUNTY CONSTRUCTION IN PROGRESS

238422-1-52-01
SR 25/US 27 from N. Boggy Marsh Road to N. of Lake Louisa Road. Add lanes and reconstruct
Estimated completion date: 967
Ranger Construction
Project cost: \$37,503,443.23
ESTIMATE COMPLETION DATE: SEPTEMBER 2018 – 46% COMPLETE
LANE CLOSURES:
March 5, 2017 to October 18, 2018
SB inside lane closure on US 27 from south of Marguax Dr. to north of Lake Louisa Rd. – 24-hours a-day
March 5, 2017 to October 18, 2018
NB outside lane closure on US 27 South of Marguax Drive to north of Lake Louisa Road for 24-hours a day. The single lane configuration on both NB and SB will remain until the project is completed in Winter of 2018.

SR 25/US 27 and SR 50 Interchange – Landscaping in Lake County Estimated completion date: August 18, 2017 (Establishment period ends) –86% complete Dynamics Group, Inc. Project cost: \$243,390 LANE CLOSURES: No Lane closures anticipated Lake County reviewing Transition Plan for take-over maintenance after the 2-year Landscape Establishment period.

## LAKE COUNTY Other Projects Pending

- 1. SR 500 (US 441) from Lake Ella Road to Avenida Central Reconstruction project to 6-lane US 441 from Lake Ella Road to Avenida Central (FM 238395-5). Construction funded FY 2020 estimate \$33 million.
- 2. SR 500 (US 441) from Perkins Street to SR 44 (FM238394-3) Construction not funded.
- 3. SR 500 (US 441) from SR 44 to S. of SR 46 Design FY 2014/16 and Right-of-Way FY 2017/2022. (FM 429356-1) 429356-2 US 441 Utility Relocation, JPA with City of Mt. Dora FY 2017. Construction not funded
- 4. SR 44 (CR 44B) from SR 500 (US 441) to SR 44 Design for four-laning the two miles from US 441 to SR 44 is in progress (FM No. 409870-1). Right of way FY 2014/16. Construction not funded.
- 5 SR 19 from CR 48 to CR 561 An environmental study (PD&E complete 4/2015) into possible widening along the 4.7 miles from CR 48 to CR 561 (FM No. 238319-1). Design estimate \$2.9 million in FY 2014/17. Construction not funded
- 6. CR 466A (Miller St.) Lake-Sumter County Line to US 27 A \$8.7 million TRIP grant to Lake County Right-of-Way funds in FY 2014 (FM 430253-1). Construction on Segment (2). JPA with Lake County (ROW ) 2014
- CR 466A (Miller St.) from US 27 to Sunny Court A \$5.0 million grant for construction from US 27 to Sunny Court (FM No. 430253-2) in FY 2015. JPA with Lake County.
- 8. **CR 466A (Miller Street) Phase 3 from Cut-off Road to Sunny Court** \$2.5 million grant for Right-of-Way in Fiscal Year 2016 (FM 430253-3). LAP with Lake County. (Construction on FM430253-4).

## SUMTER COUNTY CONSTRUCTION IN PROGRESS

242626-2-52-01:

I-75 Improvements from North of Hernando County Line to South of CR 470. Widen I-75 from four (4) lanes to six (6) lanes, complete interchange construct at State Road 48 (Exit 314) new ramps at the CR 476B/CR 673 (Exit 309 Interchange) Intelligent Transportation Systems (ITS) improvements. Drainage, guardrail, signing and pavement markings, signalization, milling and resurfacing, and miscellaneous structures. Estimated completion date: Complete – FINAL ACCEPTED ON 4/21/2017 The Middlesex Corporation Project cost: \$76.9 million LANE CLOSURES:

242626-3-52-01:

I-75 from South of CR 470 to SR 91 (FL Turnpike) in Sumter County Widening of 4-lane divided Highway to 6-lane divided Highway Estimated completion date: October 2017 - 82% complete Project cost: \$43.1 million LANE CLOSURES: No Lane closures anticipated

240418-2: SR 48 from E. of I-75 Ramps to CR 475 (Main Street) – Add Lanes and Rehabilitate Pavement Estimated completion date: August 2017 – 81% LANE CLOSURES: No Lane closures anticipated.

433959-1:

State Road 35/US 301 begins south of Cherokee Avenue and ends just north of Noble Avenue. (Bushnell) Estimated completion date: Summer 2017

Milling and resurfacing the four-lane, undivided roadway and parking shoulders, and providing sidewalk improvements at several locations to meet ADA requirements Project cost: \$8.8 mill LANE CLOSURES: No Lane closures anticipated.

434456-1: SR 471 at CR 528 – Add Turn Lanes in Sumter County Northbound and South Left Turn Lanes at the Intersection Estimated completion date: May 5, 2017 – 99% LANE CLOSURES: No Lane closures anticipated.

# **Other Projects Pending**

- 1. SR 35 (US 301) from CR 470 to SR 44 Widening from two to four lanes Design Phase FY 2017/20 (FM No. 430132-1).
- 2. I-75 at CR 514 from 0.5 miles W. of I-75 to US 301 Environmental study (PD&E) FY 2017. (FM435476-1)
- 3. CR 466W from CR 209 to US 301 A \$1.6 million grant to Sumter County in FY 2015 for resurfacing existing pavement (Super Pave), remark Pavement and Sod. JPA with Sumter County (FM No. 428443-1).
- CR 475 from C-470 to CR 542 A \$3.26 million grant to Sumter County in FY 2015/16 for construction of paved shoulders and resurfacing along the 3.7 miles from CR 470 to CR 542, including replacement of the timber column bridge at Jumper Creek with concrete box culverts (FM No. 429944-1). JAP with Sumter County
- 5. CR 673 from US 301 to I-75 A \$2.032 million construction grant (FY 2017/18) to Sumter County to widen lanes, pave shoulders and resurfacing from .8 miles west of US 301 to I-75. (FM 433670-1). JPA with Sumter County.