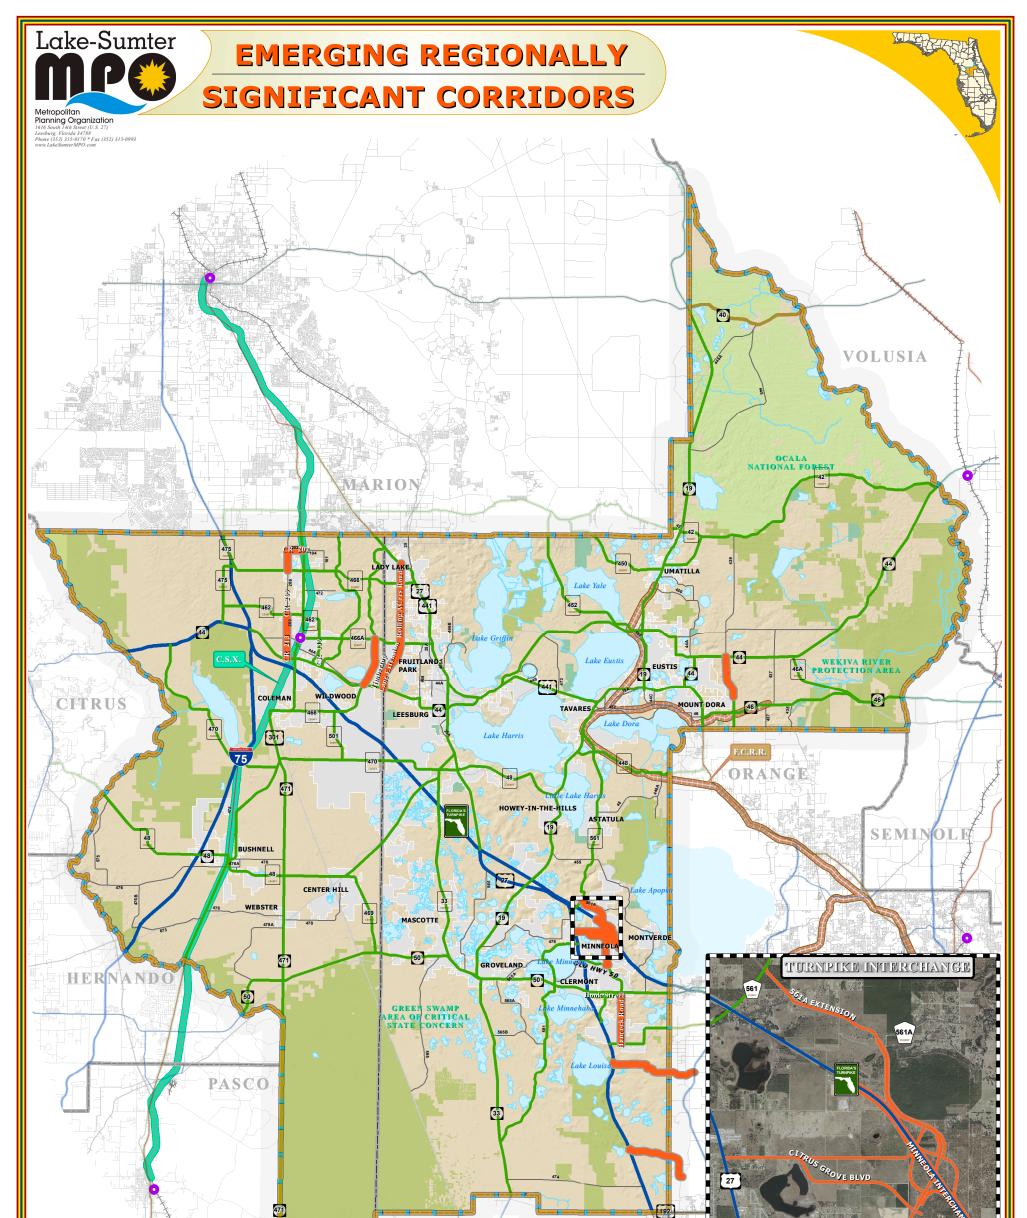

# IV. PRESENTATIONS

- A. FDOT –US 301 Project Development and Environment Study (PD&E) Jeff Arms, HDR Consultant Project Manager, provided an overview of the US 301 Project Development and Environment Study PD&E.
- **B.** FDOT / Central Florida Expressway Authority Wekiva Parkway Mary Brooks, Public Information Officer Wekiva Parkway, presented an overview of the Wekiva Parkway project.