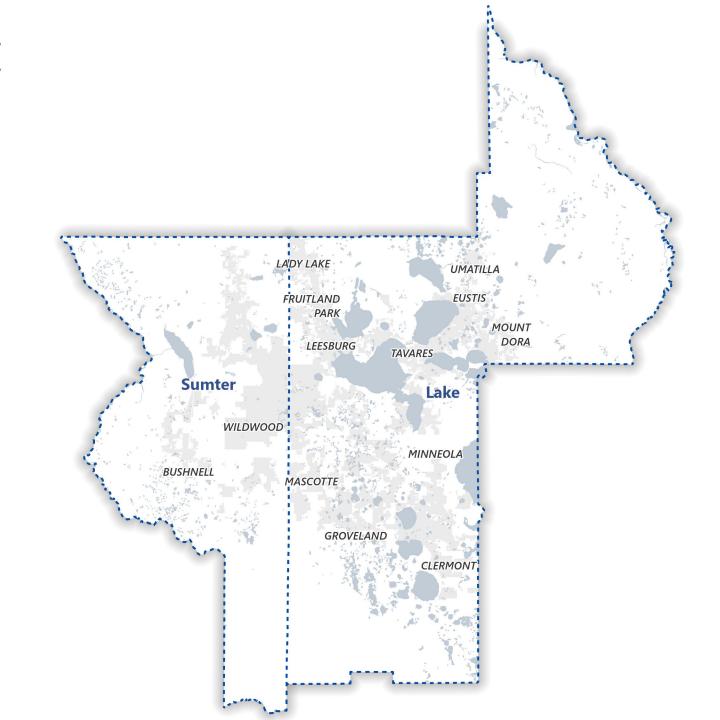

## 2020 Census – Metropolitan & Urbanized Area Considerations

- Housing unit density is now used in calculations instead of population density
- Update the Metropolitan Planning Area (MPA) boundary
- Update / Adjust the 2020 Census Urbanized Area (UA)
- Shared Metropolitan Planning Area with MetroPlan Orlando

# 2020 Urbanized Area & Potential Adjusted Boundary

|                                                        | Sumter<br>County  | Lake<br>County | Totals  |
|--------------------------------------------------------|-------------------|----------------|---------|
| Area                                                   | Population (2020) |                |         |
| The VillagesLady Lake, FL - <u>Urbanized Area</u> (UA) | 84,192            | 23,949         | 108,141 |
| LeesburgEustisTavares, FL - <u>Urbanized Area</u> (UA) |                   | 150,959        | 150,959 |
| County Population                                      | 129,752           | 383,956        | 513,708 |
| % of County Pop in Urbainized Area (UA)                | 65%               | 46%            | 50%     |
|                                                        |                   |                |         |
| Wildwood, FL - <u>Urban Area</u>                       | 13,899            |                | 13,899  |
| Bushnell, FL - <u>Urban Area</u>                       | 3,664             |                | 3,664   |
| Mount Plymouth, FL - <u>Urban Area</u>                 |                   | 6,057          | 6,057   |
| Four Corners, FL - <u>Urban Area</u>                   |                   | 22,452         | 22,452  |
| Orlando, FL - <u>Urbanized Area (UA)</u>               |                   | 111,689        | 111,689 |
| % Urban                                                | 78%               | 82%            | 81%     |