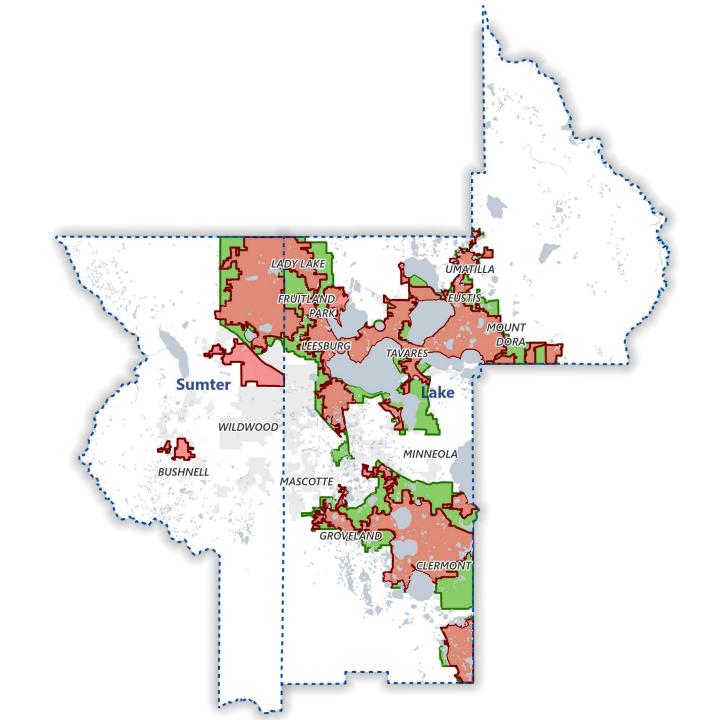

## Why adjust the original Census Urban Area Boundary?

- Boundaries can consider transportation terminals, transit routes
- Boundary should follow municipal limits or physical features
- Boundary should be easy to discern
- Boundaries should be simple, without irregularities
- Boundaries should not split roadways or ramps

# DRAFT – Methodology for Adjusted Urbanized Area or Smoothing

 If Urbanized block in 2010, Urbanized in 2020

# DRAFT – Methodology for Adjusted Urbanized Area or Smoothing

- If Urbanized block in 2010, Urbanized in 2020
- Uses Census Block Geography
- Joint Planning Areas & Municipal Boundary

Does not change TMA designation, boundary is for planning and implementation of federal transportation funds withing the Lake~Sumter Metropolitan Planning Area (Lake & Sumter County)