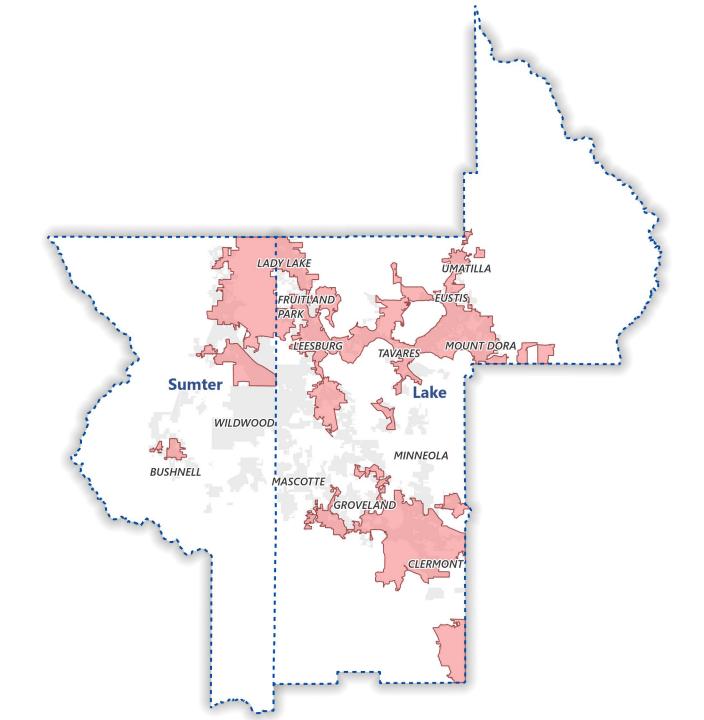

## 2020 Census Population & Metropolitan Planning Area (MPA)

| Area         Census           Lake County         383,956           Astatula         1,889           Clermont         43,021           Eustis         23,189           Fruitland Park         8,325           Groveland         18,505           Howey-in-the-Hills         1,643           Lady Lake         15,970           Leesburg         27,000           Mascotte         6,609           Minneola         13,843           Montverde         1,655           Mount Dora         16,341           Tavares         19,003           Umatilla         3,685           UNINCORPORATED         183,278 |
|------------------------------------------------------------------------------------------------------------------------------------------------------------------------------------------------------------------------------------------------------------------------------------------------------------------------------------------------------------------------------------------------------------------------------------------------------------------------------------------------------------------------------------------------------------------------------------------------------------|
| Astatula 1,889 Clermont 43,021 Eustis 23,189 Fruitland Park 8,325 Groveland 18,505 Howey-in-the-Hills 1,643 Lady Lake 15,970 Leesburg 27,000 Mascotte 6,609 Minneola 13,843 Montverde 1,655 Mount Dora 16,341 Tavares 19,003 Umatilla 3,685                                                                                                                                                                                                                                                                                                                                                                |
| Clermont       43,021         Eustis       23,189         Fruitland Park       8,325         Groveland       18,505         Howey-in-the-Hills       1,643         Lady Lake       15,970         Leesburg       27,000         Mascotte       6,609         Minneola       13,843         Montverde       1,655         Mount Dora       16,341         Tavares       19,003         Umatilla       3,685                                                                                                                                                                                                 |
| Eustis       23,189         Fruitland Park       8,325         Groveland       18,505         Howey-in-the-Hills       1,643         Lady Lake       15,970         Leesburg       27,000         Mascotte       6,609         Minneola       13,843         Montverde       1,655         Mount Dora       16,341         Tavares       19,003         Umatilla       3,685                                                                                                                                                                                                                               |
| Fruitland Park       8,325         Groveland       18,505         Howey-in-the-Hills       1,643         Lady Lake       15,970         Leesburg       27,000         Mascotte       6,609         Minneola       13,843         Montverde       1,655         Mount Dora       16,341         Tavares       19,003         Umatilla       3,685                                                                                                                                                                                                                                                           |
| Groveland 18,505 Howey-in-the-Hills 1,643 Lady Lake 15,970 Leesburg 27,000 Mascotte 6,609 Minneola 13,843 Montverde 1,655 Mount Dora 16,341 Tavares 19,003 Umatilla 3,685                                                                                                                                                                                                                                                                                                                                                                                                                                  |
| Howey-in-the-Hills 1,643 Lady Lake 15,970 Leesburg 27,000 Mascotte 6,609 Minneola 13,843 Montverde 1,655 Mount Dora 16,341 Tavares 19,003 Umatilla 3,685                                                                                                                                                                                                                                                                                                                                                                                                                                                   |
| Lady Lake       15,970         Leesburg       27,000         Mascotte       6,609         Minneola       13,843         Montverde       1,655         Mount Dora       16,341         Tavares       19,003         Umatilla       3,685                                                                                                                                                                                                                                                                                                                                                                    |
| Leesburg       27,000         Mascotte       6,609         Minneola       13,843         Montverde       1,655         Mount Dora       16,341         Tavares       19,003         Umatilla       3,685                                                                                                                                                                                                                                                                                                                                                                                                   |
| Mascotte 6,609 Minneola 13,843 Montverde 1,655 Mount Dora 16,341 Tavares 19,003 Umatilla 3,685                                                                                                                                                                                                                                                                                                                                                                                                                                                                                                             |
| Minneola 13,843  Montverde 1,655  Mount Dora 16,341  Tavares 19,003  Umatilla 3,685                                                                                                                                                                                                                                                                                                                                                                                                                                                                                                                        |
| Montverde 1,655  Mount Dora 16,341  Tavares 19,003  Umatilla 3,685                                                                                                                                                                                                                                                                                                                                                                                                                                                                                                                                         |
| Mount Dora 16,341 Tavares 19,003 Umatilla 3,685                                                                                                                                                                                                                                                                                                                                                                                                                                                                                                                                                            |
| Tavares 19,003<br>Umatilla 3,685                                                                                                                                                                                                                                                                                                                                                                                                                                                                                                                                                                           |
| Umatilla 3,685                                                                                                                                                                                                                                                                                                                                                                                                                                                                                                                                                                                             |
| ·                                                                                                                                                                                                                                                                                                                                                                                                                                                                                                                                                                                                          |
| UNINCORPORATED 183,278                                                                                                                                                                                                                                                                                                                                                                                                                                                                                                                                                                                     |
|                                                                                                                                                                                                                                                                                                                                                                                                                                                                                                                                                                                                            |
|                                                                                                                                                                                                                                                                                                                                                                                                                                                                                                                                                                                                            |
| Sumter County 129,752                                                                                                                                                                                                                                                                                                                                                                                                                                                                                                                                                                                      |
| Bushnell 3,047                                                                                                                                                                                                                                                                                                                                                                                                                                                                                                                                                                                             |
| Center Hill 846                                                                                                                                                                                                                                                                                                                                                                                                                                                                                                                                                                                            |
| Coleman 642                                                                                                                                                                                                                                                                                                                                                                                                                                                                                                                                                                                                |
| Webster 778                                                                                                                                                                                                                                                                                                                                                                                                                                                                                                                                                                                                |
| Wildwood 15,730                                                                                                                                                                                                                                                                                                                                                                                                                                                                                                                                                                                            |
| UNINCORPORATED 108,709                                                                                                                                                                                                                                                                                                                                                                                                                                                                                                                                                                                     |

# 2020 Urbanized Area & Potential Adjusted Boundary

|                                                        | Sumter<br>County  | Lake<br>County | Totals  |
|--------------------------------------------------------|-------------------|----------------|---------|
| Area                                                   | Population (2020) |                |         |
| The VillagesLady Lake, FL - <u>Urbanized Area</u> (UA) | 84,192            | 23,949         | 108,141 |
| LeesburgEustisTavares, FL - <u>Urbanized Area</u> (UA) |                   | 150,959        | 150,959 |
| County Population                                      | 129,752           | 383,956        | 513,708 |
| % of County Pop in Urbainized Area (UA)                | 65%               | 46%            | 50%     |
|                                                        |                   |                |         |
| Wildwood, FL - <u>Urban Area</u>                       | 13,899            |                | 13,899  |
| Bushnell, FL - <u>Urban Area</u>                       | 3,664             |                | 3,664   |
| Mount Plymouth, FL - <u>Urban Area</u>                 |                   | 6,057          | 6,057   |
| Four Corners, FL - <u>Urban Area</u>                   |                   | 22,452         | 22,452  |
| Orlando, FL - <u>Urbanized Area (UA)</u>               |                   | 111,689        | 111,689 |
| % Urban                                                | 78%               | 82%            | 81%     |