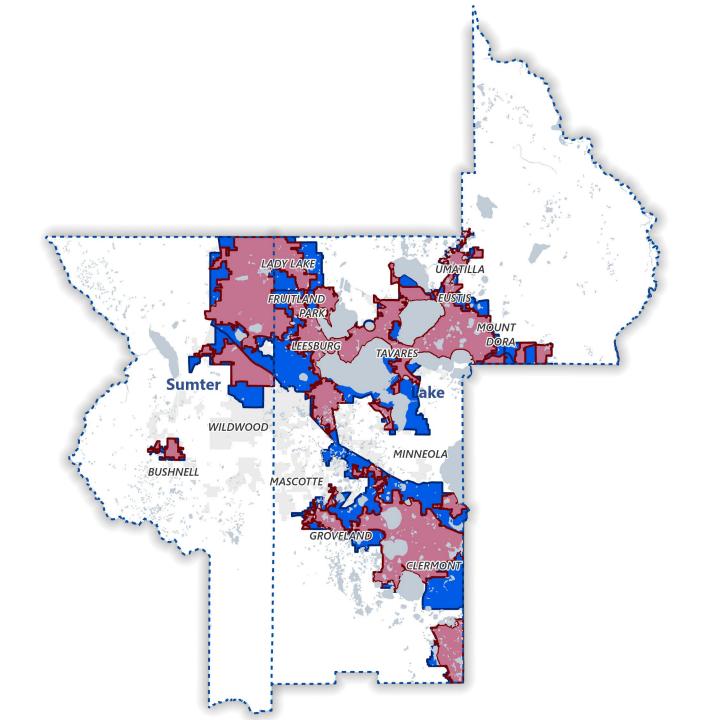

## 2020 Census – Metropolitan & Urbanized Area Considerations

- Housing unit density is now used in calculations instead of population density
- Update the Metropolitan Planning Area (MPA) boundary
- Update / Adjust the 2020 Census Urbanized Area (UA)
- Shared Metropolitan Planning Area with MetroPlan Orlando

## Why adjust the original Census Urban Area Boundary?

- Boundaries can consider transportation terminals, transit routes
- Boundary should follow municipal limits or physical features
- Boundary should be easy to discern
- Boundaries should be simple, without irregularities
- Boundaries should not split roadways or ramps

# DRAFT – Methodology for Adjusted Urbanized Area or Smoothing

 If Urbanized block in 2010, Urbanized in 2020

# DRAFT – Methodology for Adjusted Urbanized Area or Smoothing

- If Urbanized block in 2010, Urbanized in 2020
- Uses Census Block Geography
- Joint Planning Areas & Municipal Boundary

Does not change TMA designation, boundary is for planning and implementation of federal transportation funds withing the Lake~Sumter Metropolitan Planning Area (Lake & Sumter County)