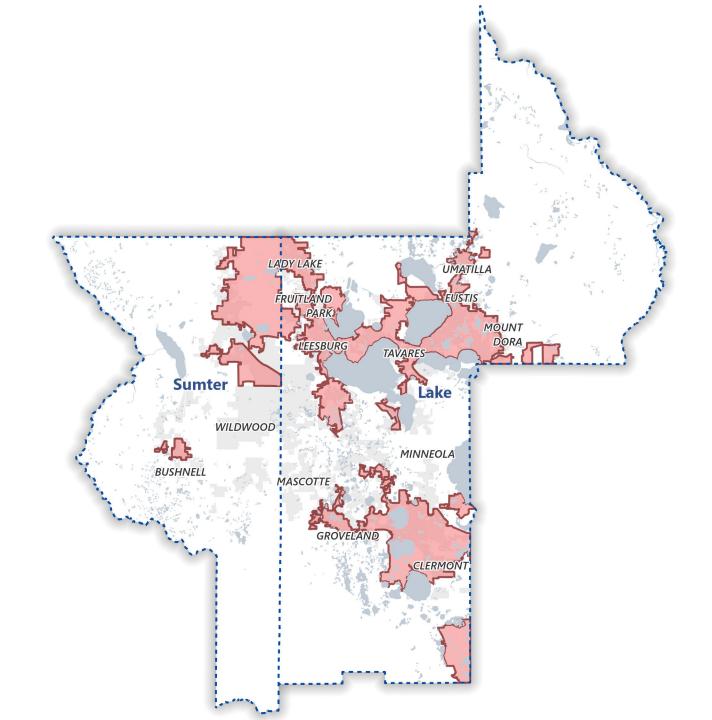

## **Next Steps**

DRAFT Metropolitan Planning Area (MPA) & Adjusted Urbanized Area (UA) Boundary –

September 2023

Governing Board & Committee Meetings -

October 2023

MPO Submits Apportionment Plan & MPO Boundary Maps – November 2023

FDOT & FHWA finalize the adjusted Urban Area Boundaries – May 2024

Why adjust the original Census Urban Area Boundary?

## Why adjust the original Census Urban Area Boundary?

- Boundaries can consider transportation terminals, transit routes
- Boundary should follow municipal limits or physical features
- Boundary should be easy to discern
- Boundaries should be simple, without irregularities
- Boundaries should not split roadways or ramps