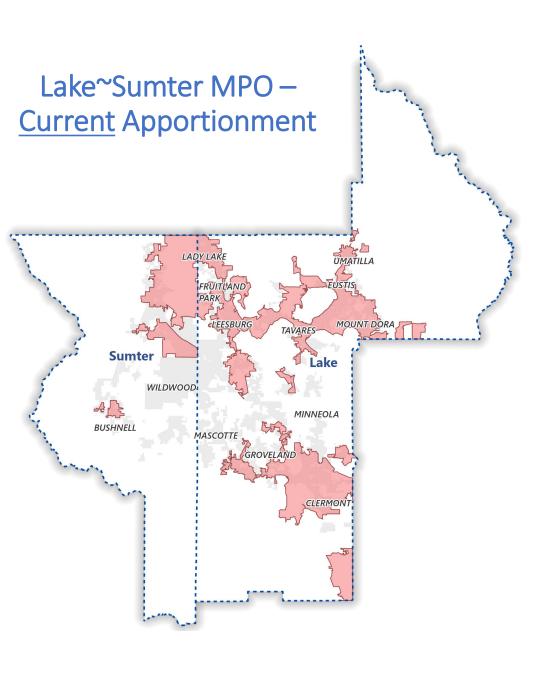

## Lake~Sumter MPO – Current Apportionment

#### Current Board / Status Quo

**Sumter County Sumter County** 

**Sumter County** 

**Sumter County** 

**Sumter County** 

Lake County

City of Clermont

Lake County

Lake County

Lake County

Lake County

City of Leesburg

City of Eustis

City of Tavares

City of Mt. Dora

City of Lady Lake

City of Minneola

#### Lake At -Large

Astatula, Fruitland Park. Groveland. Howey-in-the-Hills, Mascotte. Montverde & Umatilla

#### Sumter At -Large

Bushnell, Center Hill, Coleman, Webster & Wildwood

Scenario 1 -Minimum by Laws with Largest City

**Sumter County** 

**Sumter County** 

Sumter County

Sumter County

**Sumter County** 