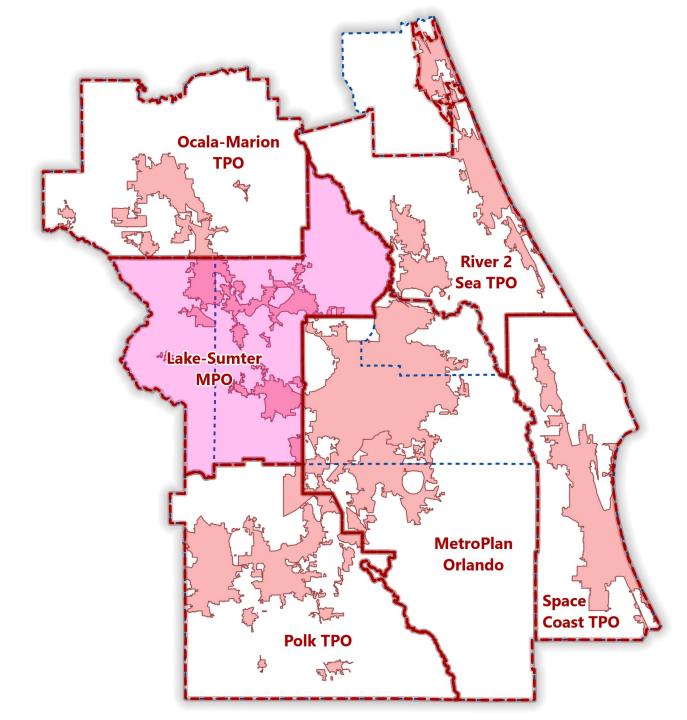

## 2020 Census – Metropolitan & Urbanized Area Considerations

- Housing unit density is now used in calculations instead of population density
- Update the Metropolitan Planning Area (MPA) boundary
- Update / Adjust the 2020 Census Urbanized Area (UA)
- Shared Metropolitan Planning Area with MetroPlan Orlando