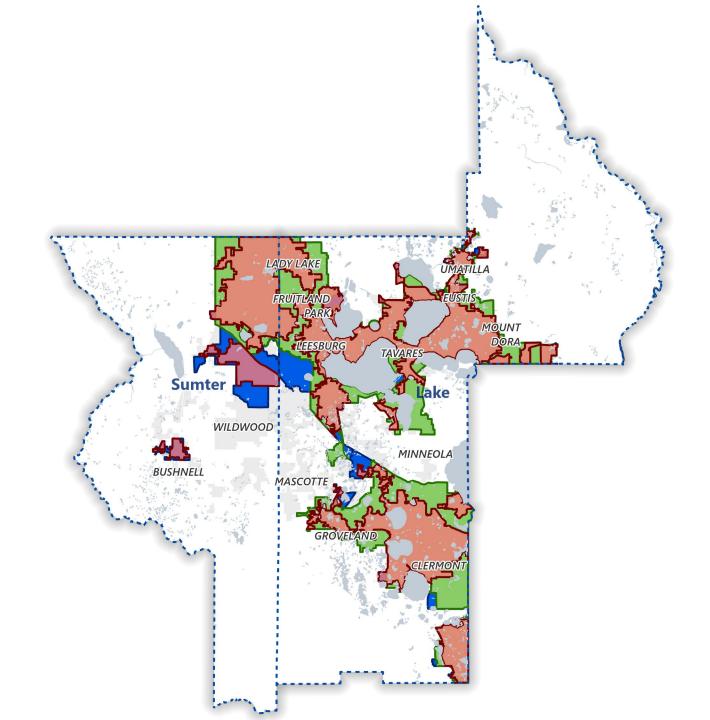

# 2020 Urbanized Area & Potential Adjusted Boundary

|                                                        | Sumter<br>County  | Lake<br>County | Totals  |
|--------------------------------------------------------|-------------------|----------------|---------|
| Area                                                   | Population (2020) |                |         |
| The VillagesLady Lake, FL - <u>Urbanized Area</u> (UA) | 84,192            | 23,949         | 108,141 |
| LeesburgEustisTavares, FL - <u>Urbanized Area</u> (UA) |                   | 150,959        | 150,959 |
| County Population                                      | 129,752           | 383,956        | 513,708 |
| % of County Pop in Urbainized Area (UA)                | 65%               | 46%            | 50%     |
|                                                        |                   |                |         |
| Wildwood, FL - <u>Urban Area</u>                       | 13,899            |                | 13,899  |
| Bushnell, FL - <u>Urban Area</u>                       | 3,664             |                | 3,664   |
| Mount Plymouth, FL - <u>Urban Area</u>                 |                   | 6,057          | 6,057   |
| Four Corners, FL - <u>Urban Area</u>                   |                   | 22,452         | 22,452  |
| Orlando, FL - <u>Urbanized Area (UA)</u>               |                   | 111,689        | 111,689 |
| % Urban                                                | 78%               | 82%            | 81%     |

## Why adjust the original Census Urban Area Boundary?

- Boundaries can consider transportation terminals, transit routes
- Boundary should follow municipal limits or physical features
- Boundary should be easy to discern
- Boundaries should be simple, without irregularities
- Boundaries should not split roadways or ramps

# DRAFT – Methodology for Adjusted Urbanized Area or Smoothing

 If Urbanized block in 2010, Urbanized in 2020

# DRAFT – Methodology for Adjusted Urbanized Area or Smoothing

- If Urbanized block in 2010, Urbanized in 2020
- Uses Census Block Geography
- Joint Planning Areas & Municipal Boundary

Does not change TMA designation, boundary is for planning and implementation of federal transportation funds withing the Lake~Sumter Metropolitan Planning Area (Lake & Sumter County)