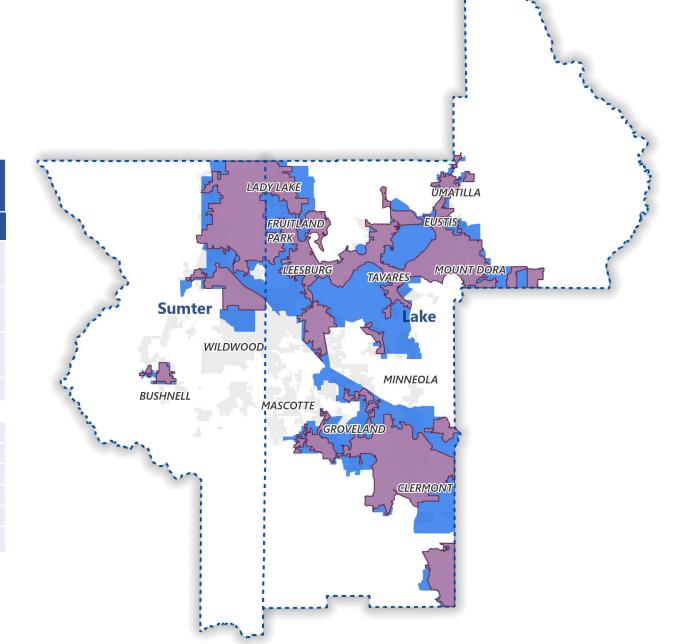

## Why adjust the original Census Urban Area Boundary?

- Boundaries can consider transportation terminals, transit routes
- Boundary should follow municipal limits or physical features
- Boundary should be easy to discern
- Boundaries should be simple, without irregularities
- Boundaries should not split roadways or ramps

# DRAFT – Methodology for Adjusted Urbanized Area or Smoothing

 If Urbanized block in 2010, Urbanized in 2020

# DRAFT – Methodology for Adjusted Urbanized Area or Smoothing

- If Urbanized block in 2010, Urbanized in 2020
- Uses Census Block Geography
- Joint Planning Areas & Municipal Boundary

Does not change TMA designation, boundary is for planning and implementation of federal transportation funds withing the Lake~Sumter Metropolitan Planning Area (Lake & Sumter County)