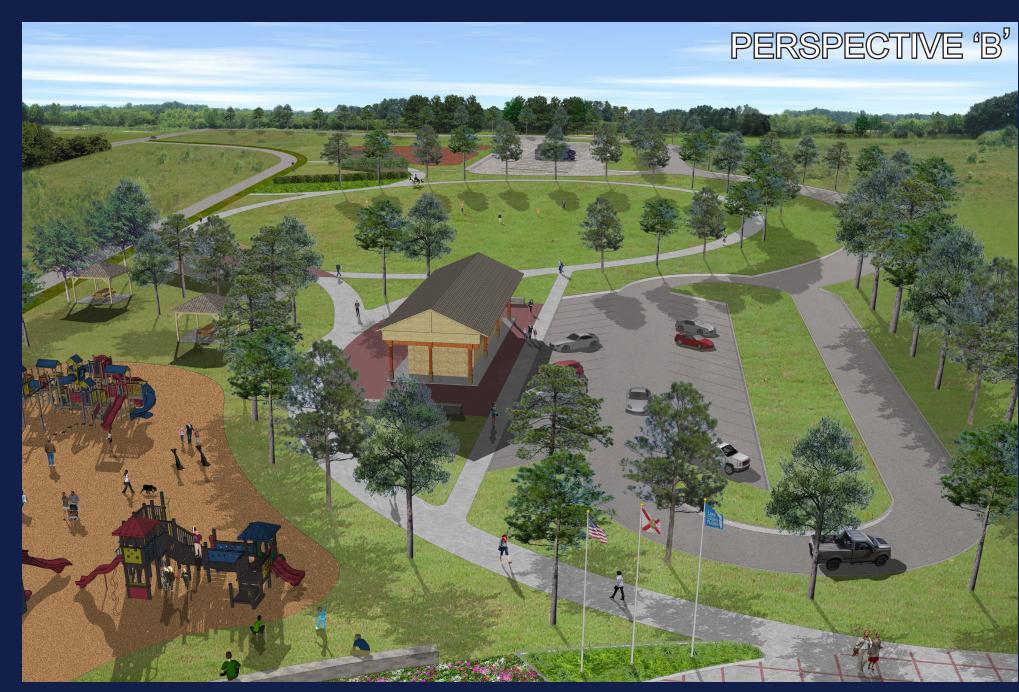

The Neighborhood Lakes Trail is consistent with the Lake County Parks & Trails Master Plan and Parks & Recreation Master Plan.

MAP "A" PLAN VIEW SHADE PAVILION PICNIC AREA —

## Amenities:

- Main trailhead with pavilion and amenities similar to those at the East Lake Community Park
- Education panels similar to those at Ferndale Preserve
- Kiosks identical to those along the South Lake Trail
- Gate similar to North Shore Overlook and Trailhead
- Shelters and pavilions similar to those used at other parks and preserves
- Equestrian facilities
- Restrooms, playground, and other amenities consistent with a major trailhead
- Landscaping will all be with Florida native plants.