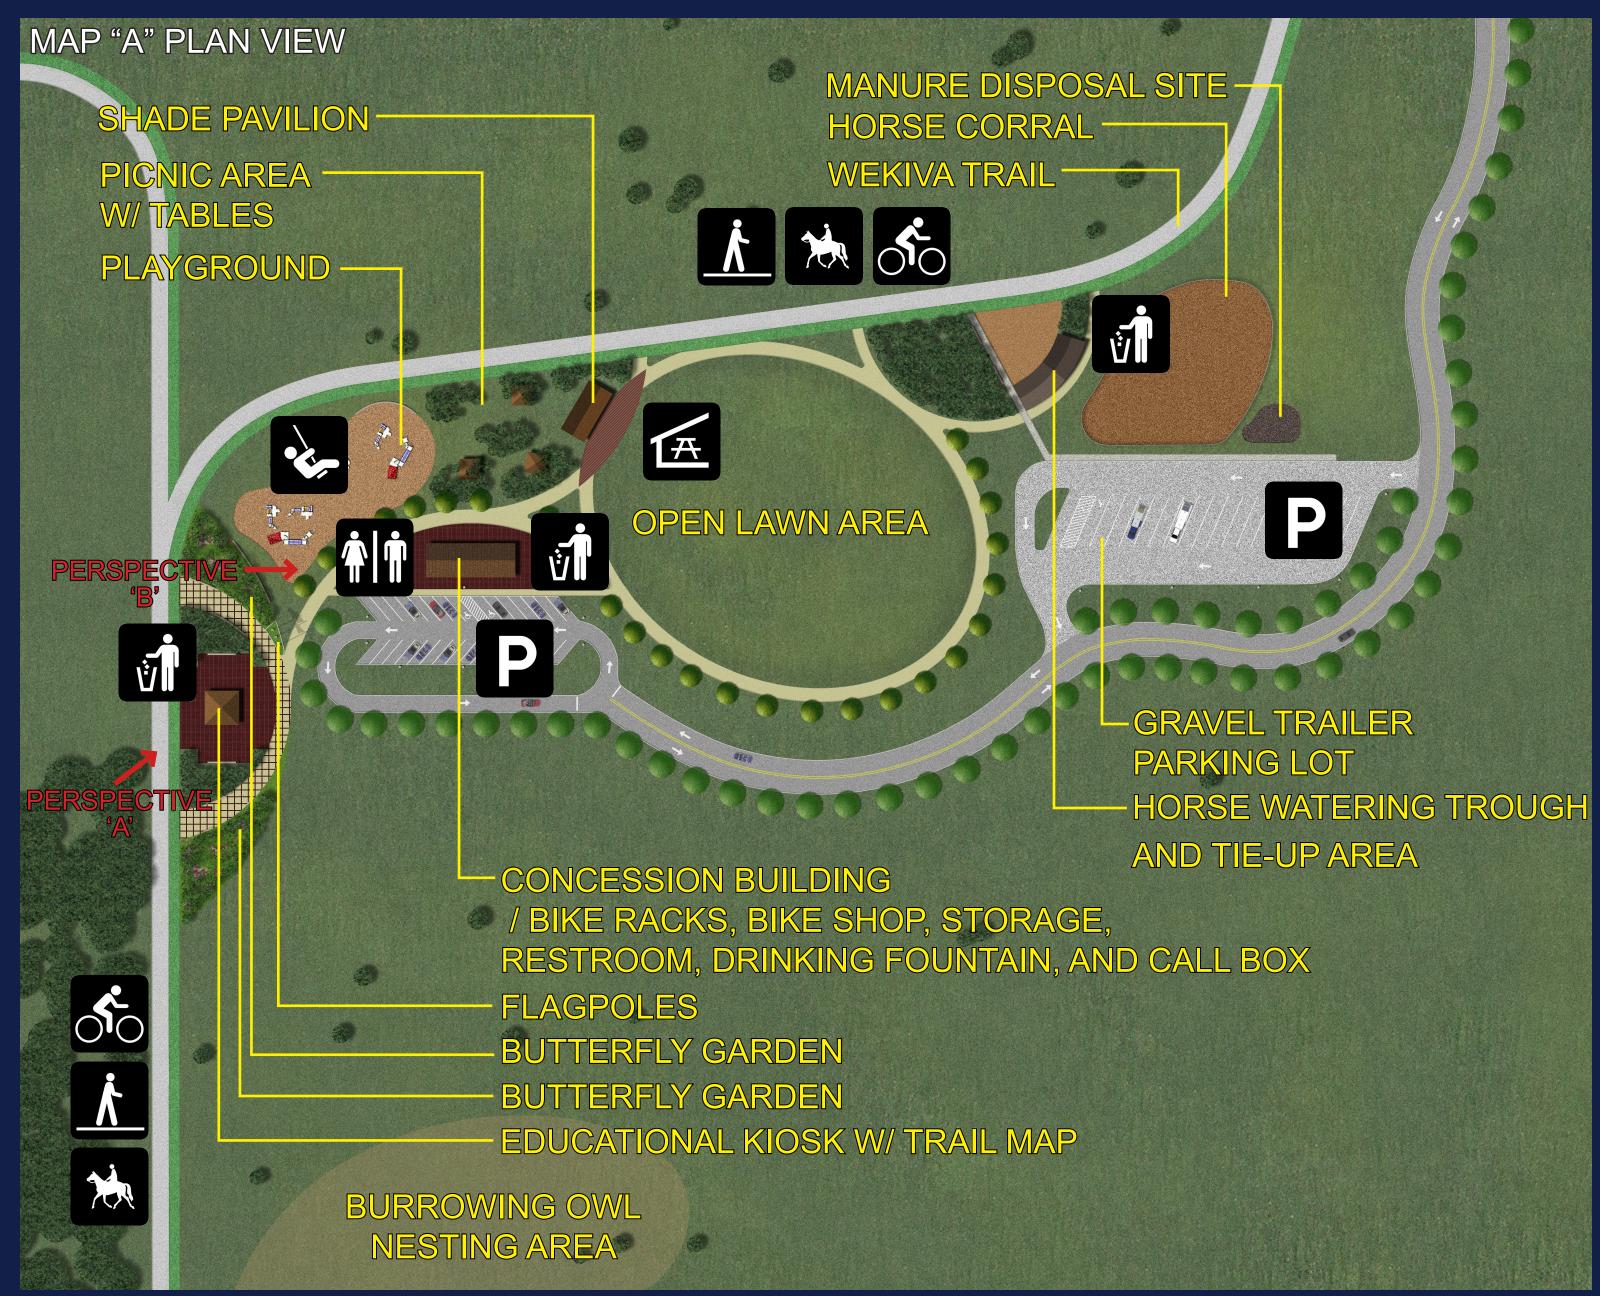

The Neighborhood Lakes Trail is consistent with the Lake County Parks & Trails Master Plan and Parks & Recreation Master Plan.

MAP "A" PLAN VIEW SHADE PAVILION PICNIC AREA —

## Amenities:

- Main trailhead with pavilion and amenities similar to those at the East Lake Community Park
- Education panels similar to those at Ferndale Preserve
- Kiosks identical to those along the South Lake Trail
- Gate similar to North Shore Overlook and Trailhead
- Shelters and pavilions similar to those used at other parks and preserves
- Equestrian facilities
- Restrooms, playground, and other amenities consistent with a major trailhead
- Landscaping will all be with Florida native plants.