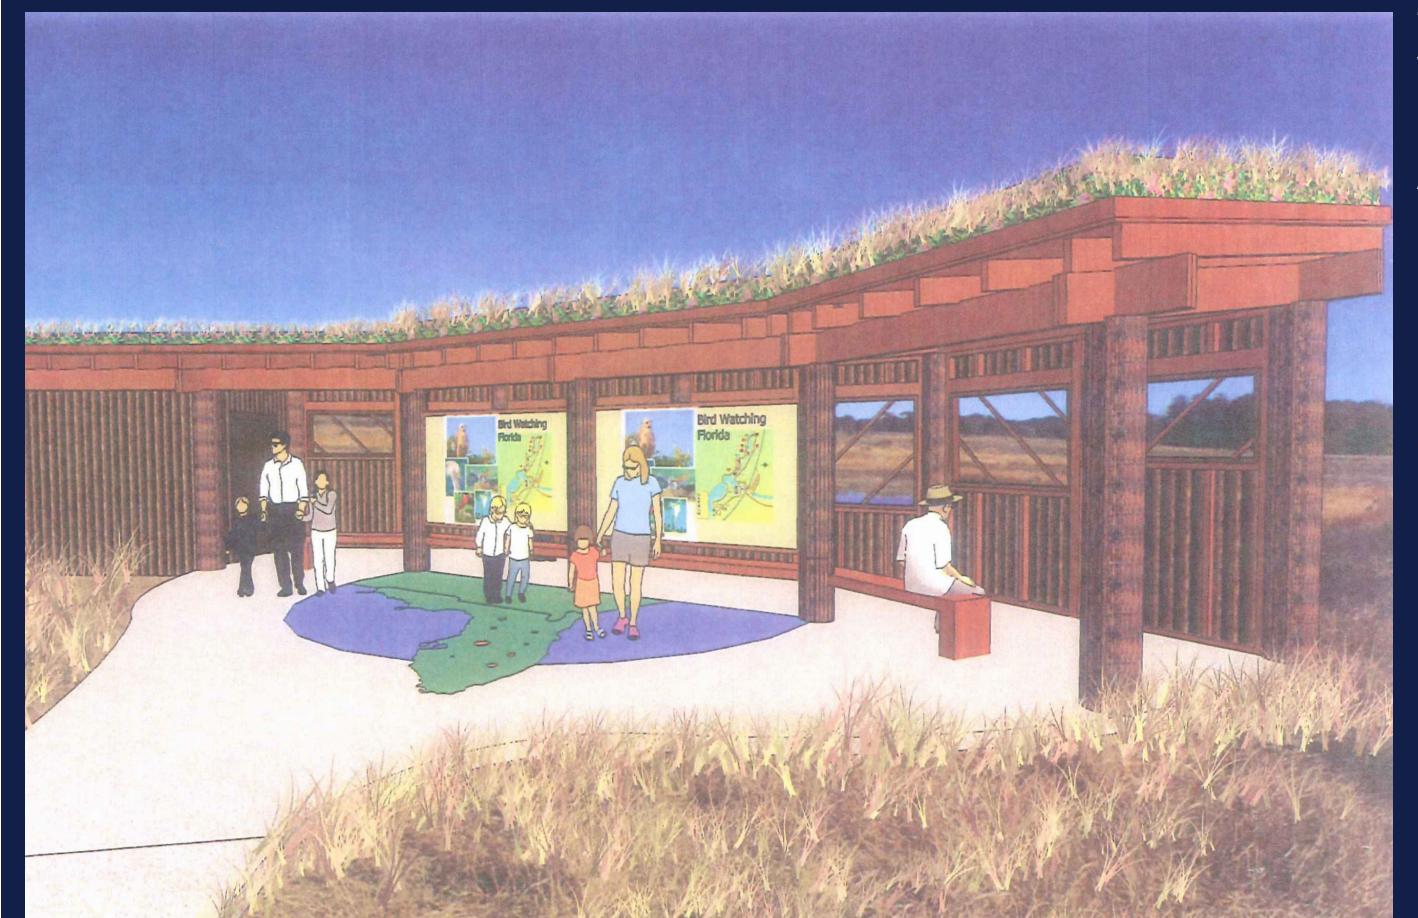

## Amenities:

- Bird and wildlife observation blind similar to P.E.A.R. Park's
- Education panels similar to those at Ferndale Preserve
- Kiosks identical to those along the South Lake Trail
- Shelter and bicycle amenities consistent with others along the Wekiva Trail in Lake County