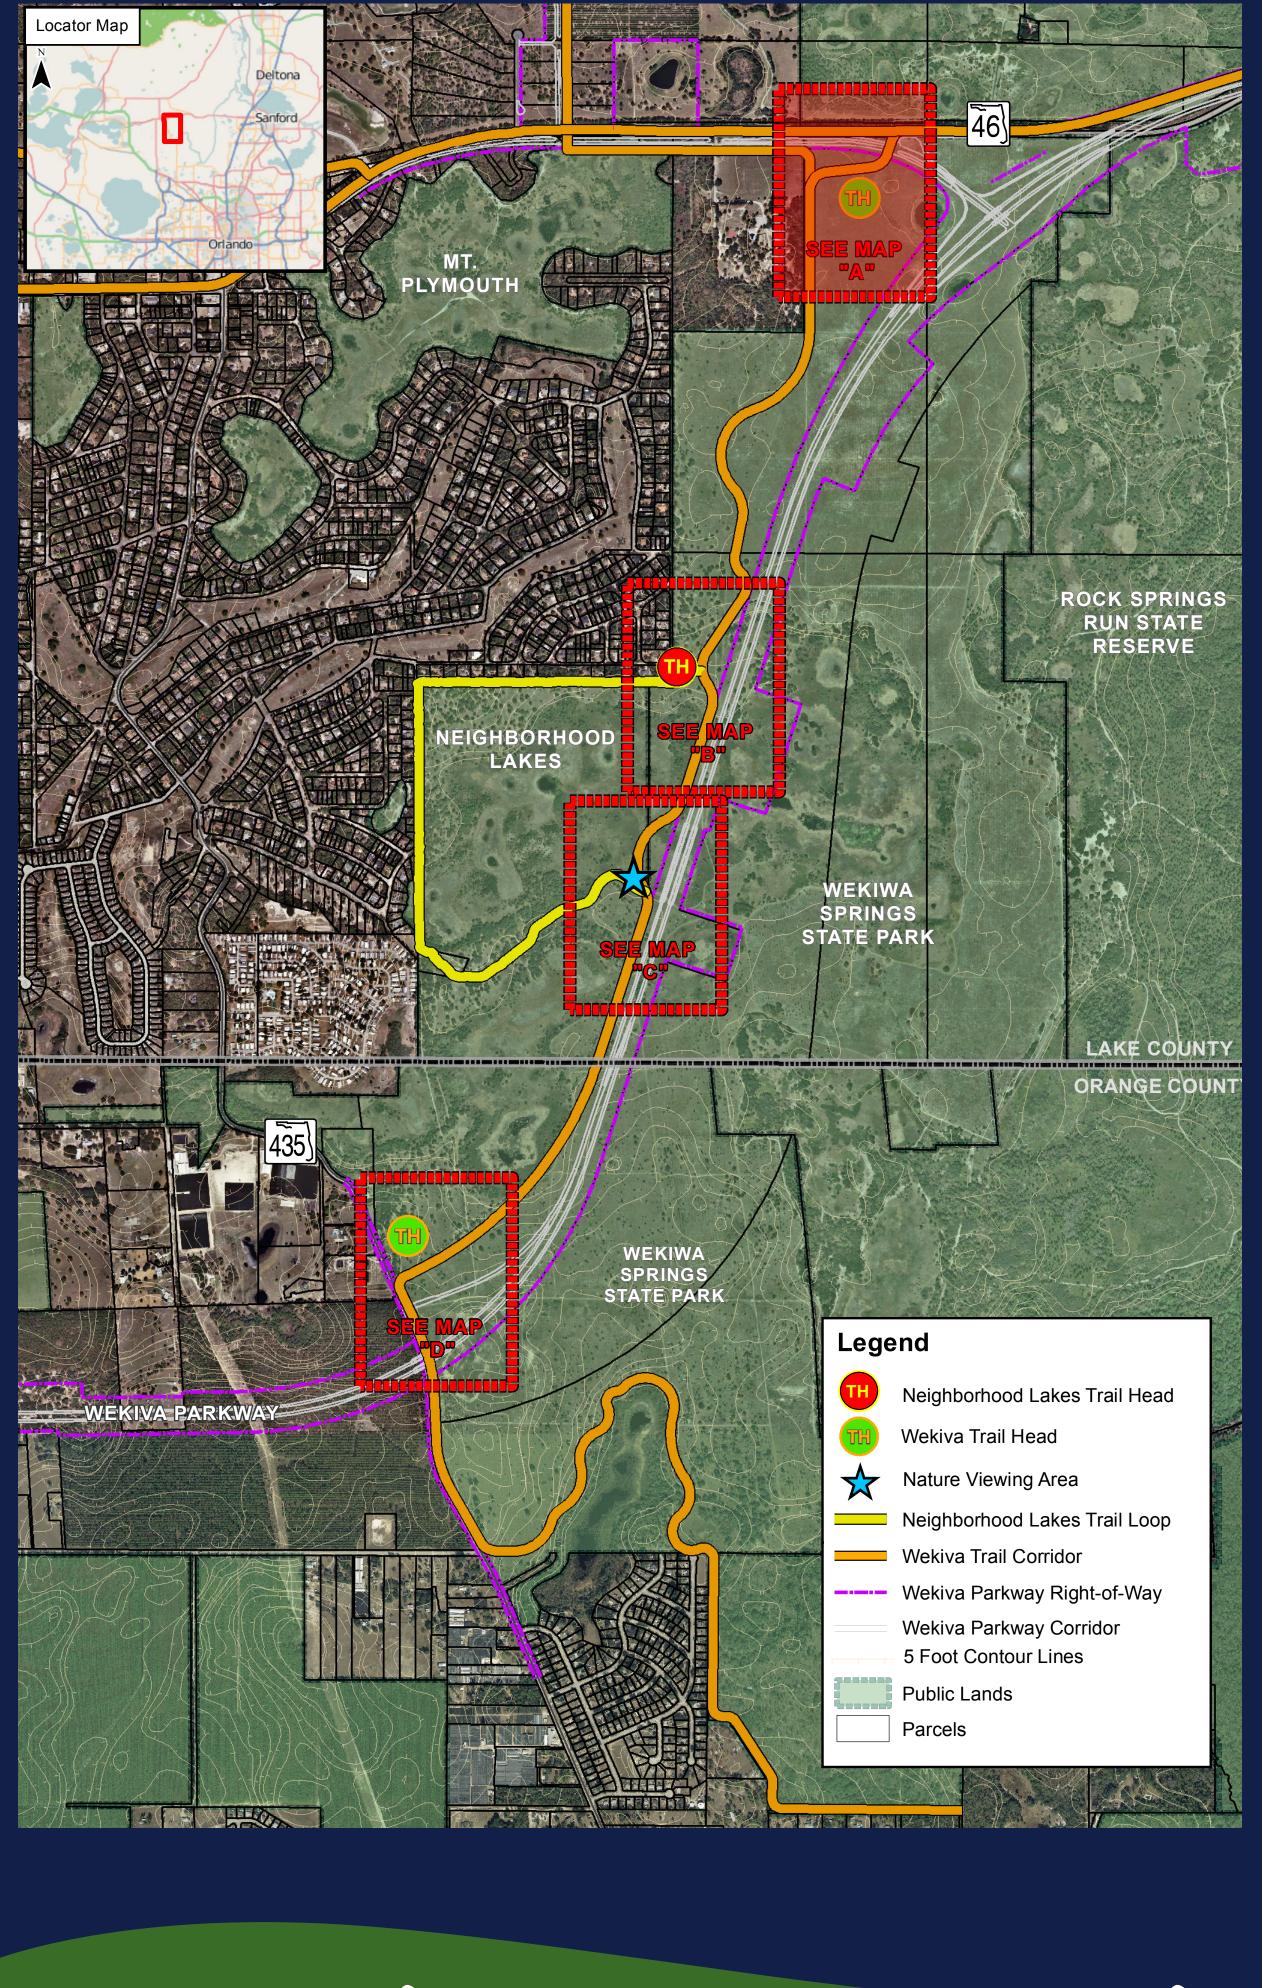

The Neighborhood Lakes Trail is consistent with the Lake County Parks & Trails Master Plan and Parks & Recreation Master Plan.

MAP "A" PLAN VIEW SHADE PAVILION PICNIC AREA —

## Amenities:

- Main trailhead with pavilion and amenities similar to those at the East Lake Community Park
- Education panels similar to those at Ferndale Preserve
- Kiosks identical to those along the South Lake Trail
- Gate similar to North Shore Overlook and Trailhead
- Shelters and pavilions similar to those used at other parks and preserves
- Equestrian facilities
- Restrooms, playground, and other amenities consistent with a major trailhead
- Landscaping will all be with Florida native plants.