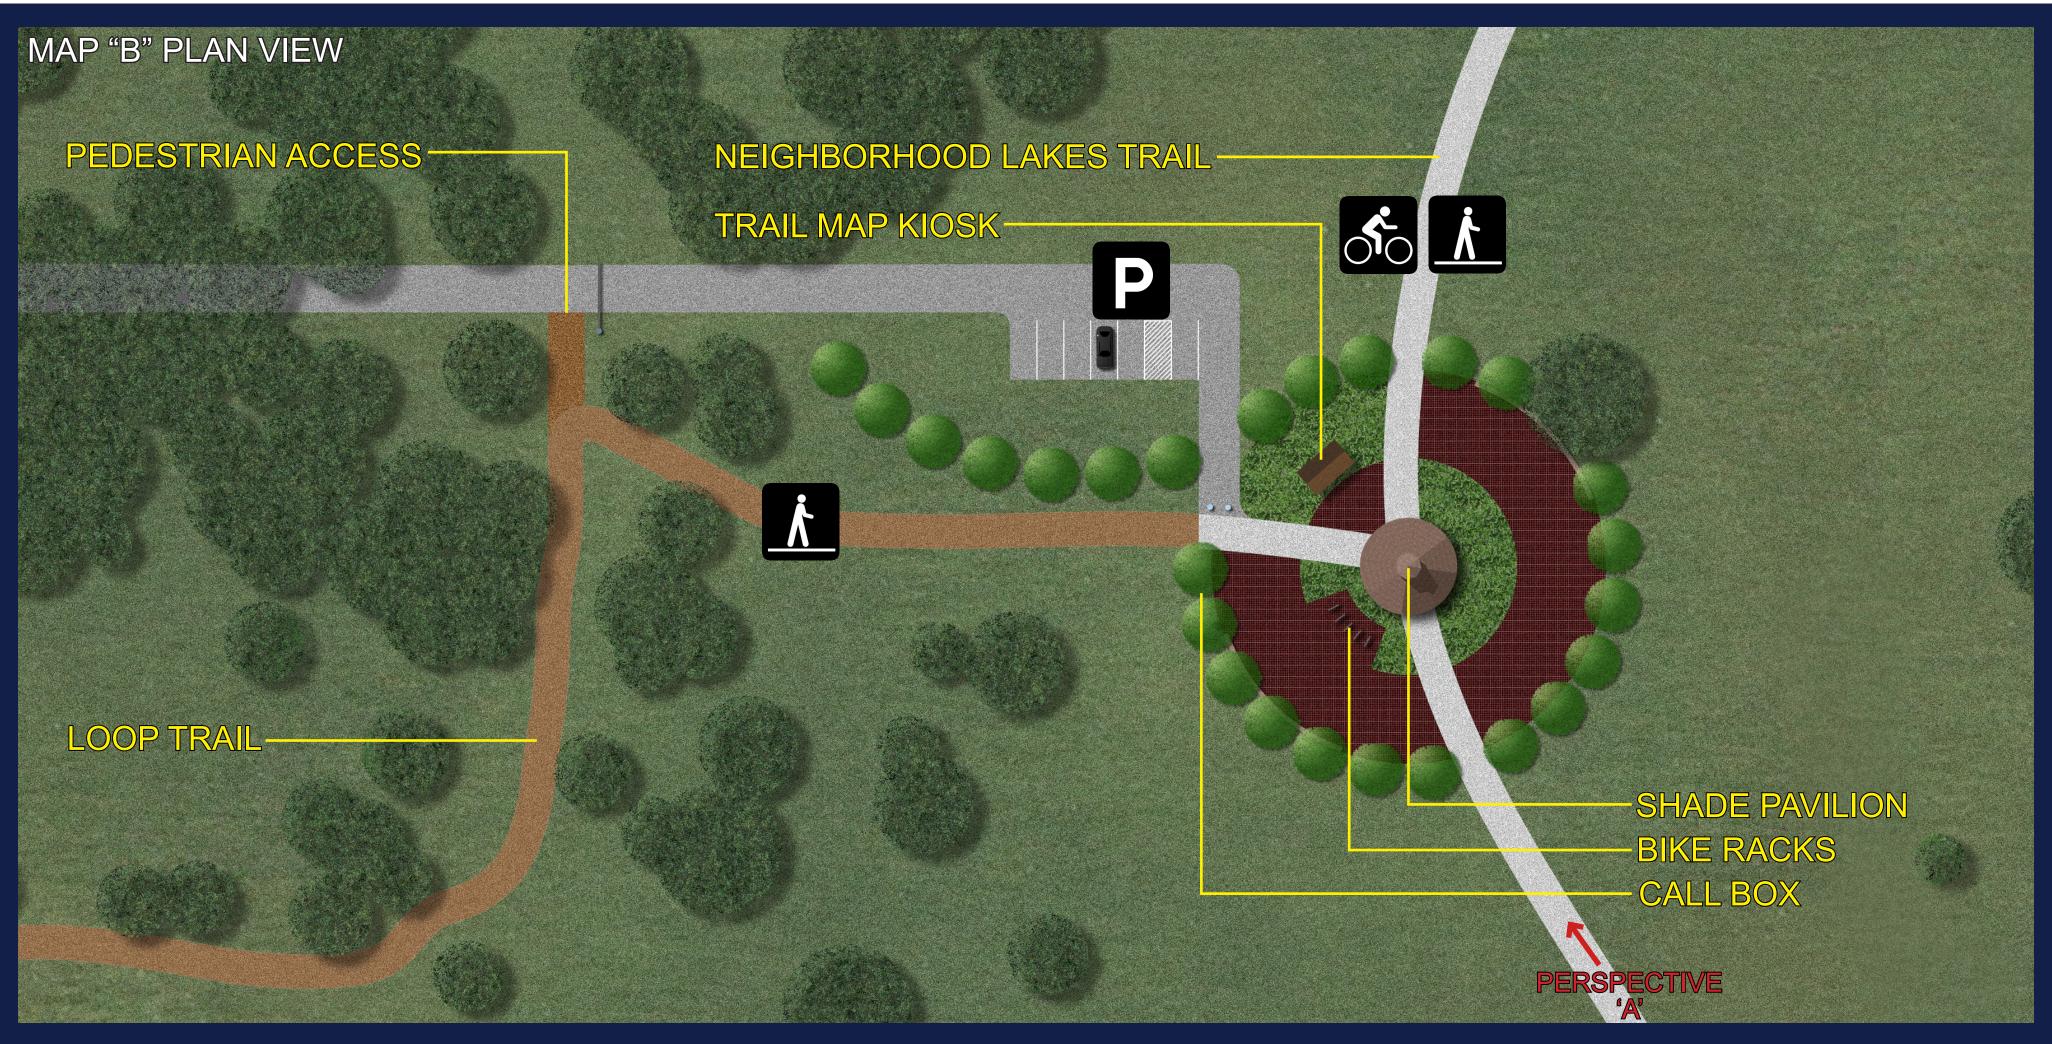

## Amenities:

- Minor trailhead with pavilion
- Education panels similar to those at Ferndale Preserve
- Kiosks identical to those along the South Lake Trail
- Gate similar to North Shore Overlook and Trailhead
- Area with be landscaped with native plants