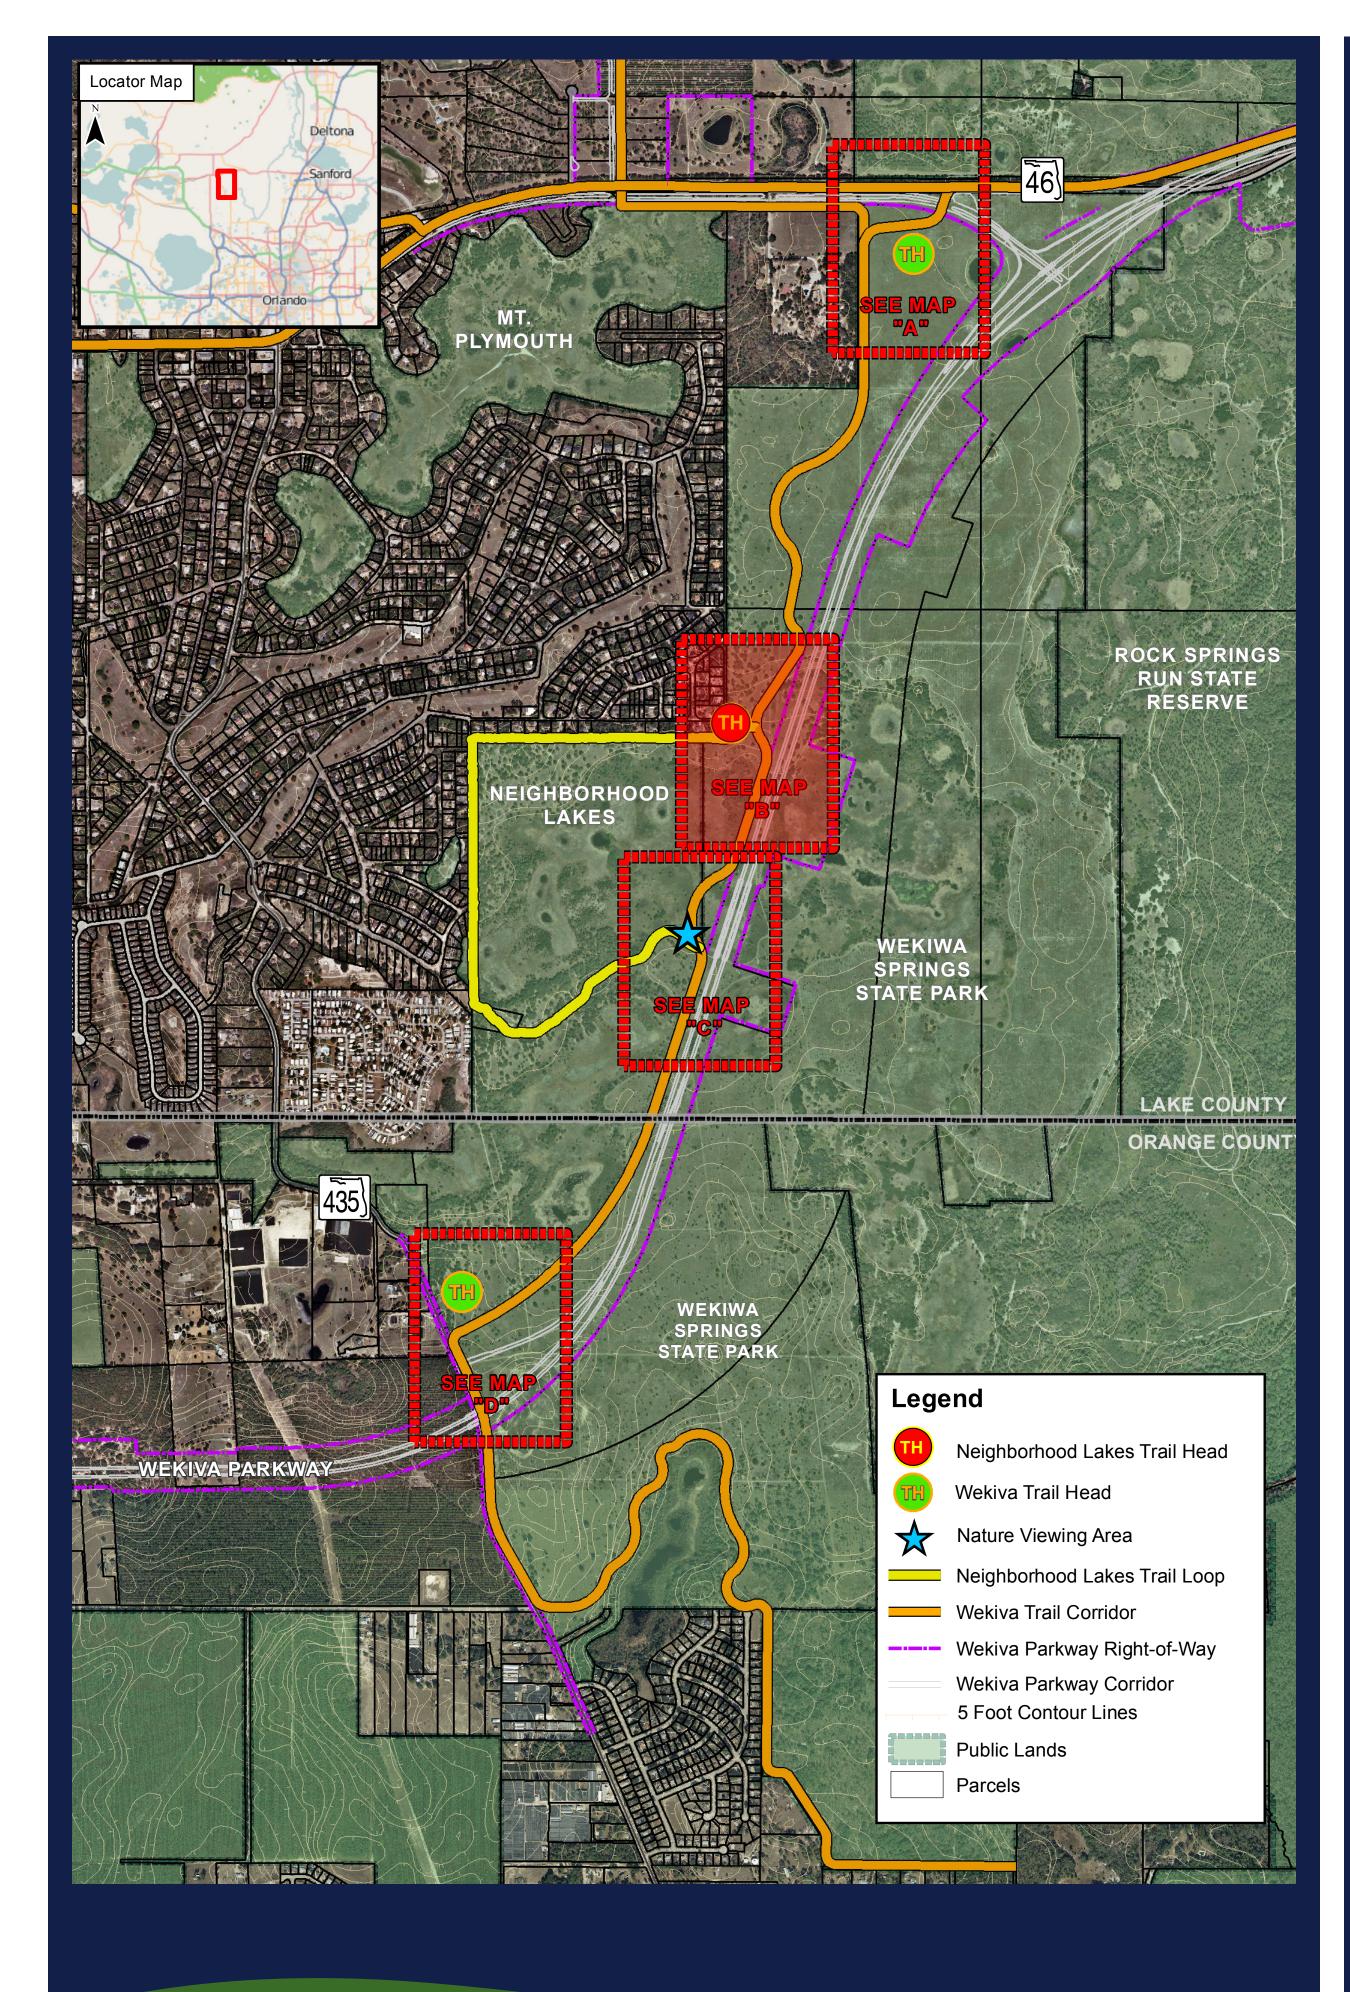

The Neighborhood Lakes Trail is consistent with the Lake County Parks & Trails Master Plan and Parks & Recreation Master Plan.

MAP "A" PLAN VIEW SHADE PAVILION PICNIC AREA —

The Neighborhood Lakes Trailhead is consistent with the Lake County Parks & Trails Master Plan and Parks & Recreation Master Plan. Amenities will be consistant with those found at minor trailheads and passive area access points found through the county.

The Neighborhood Lakes Trail is consistent with the Lake County Parks & Trails Master Plan and Parks & Recreation Master Plan.

Neighborhood Lakes