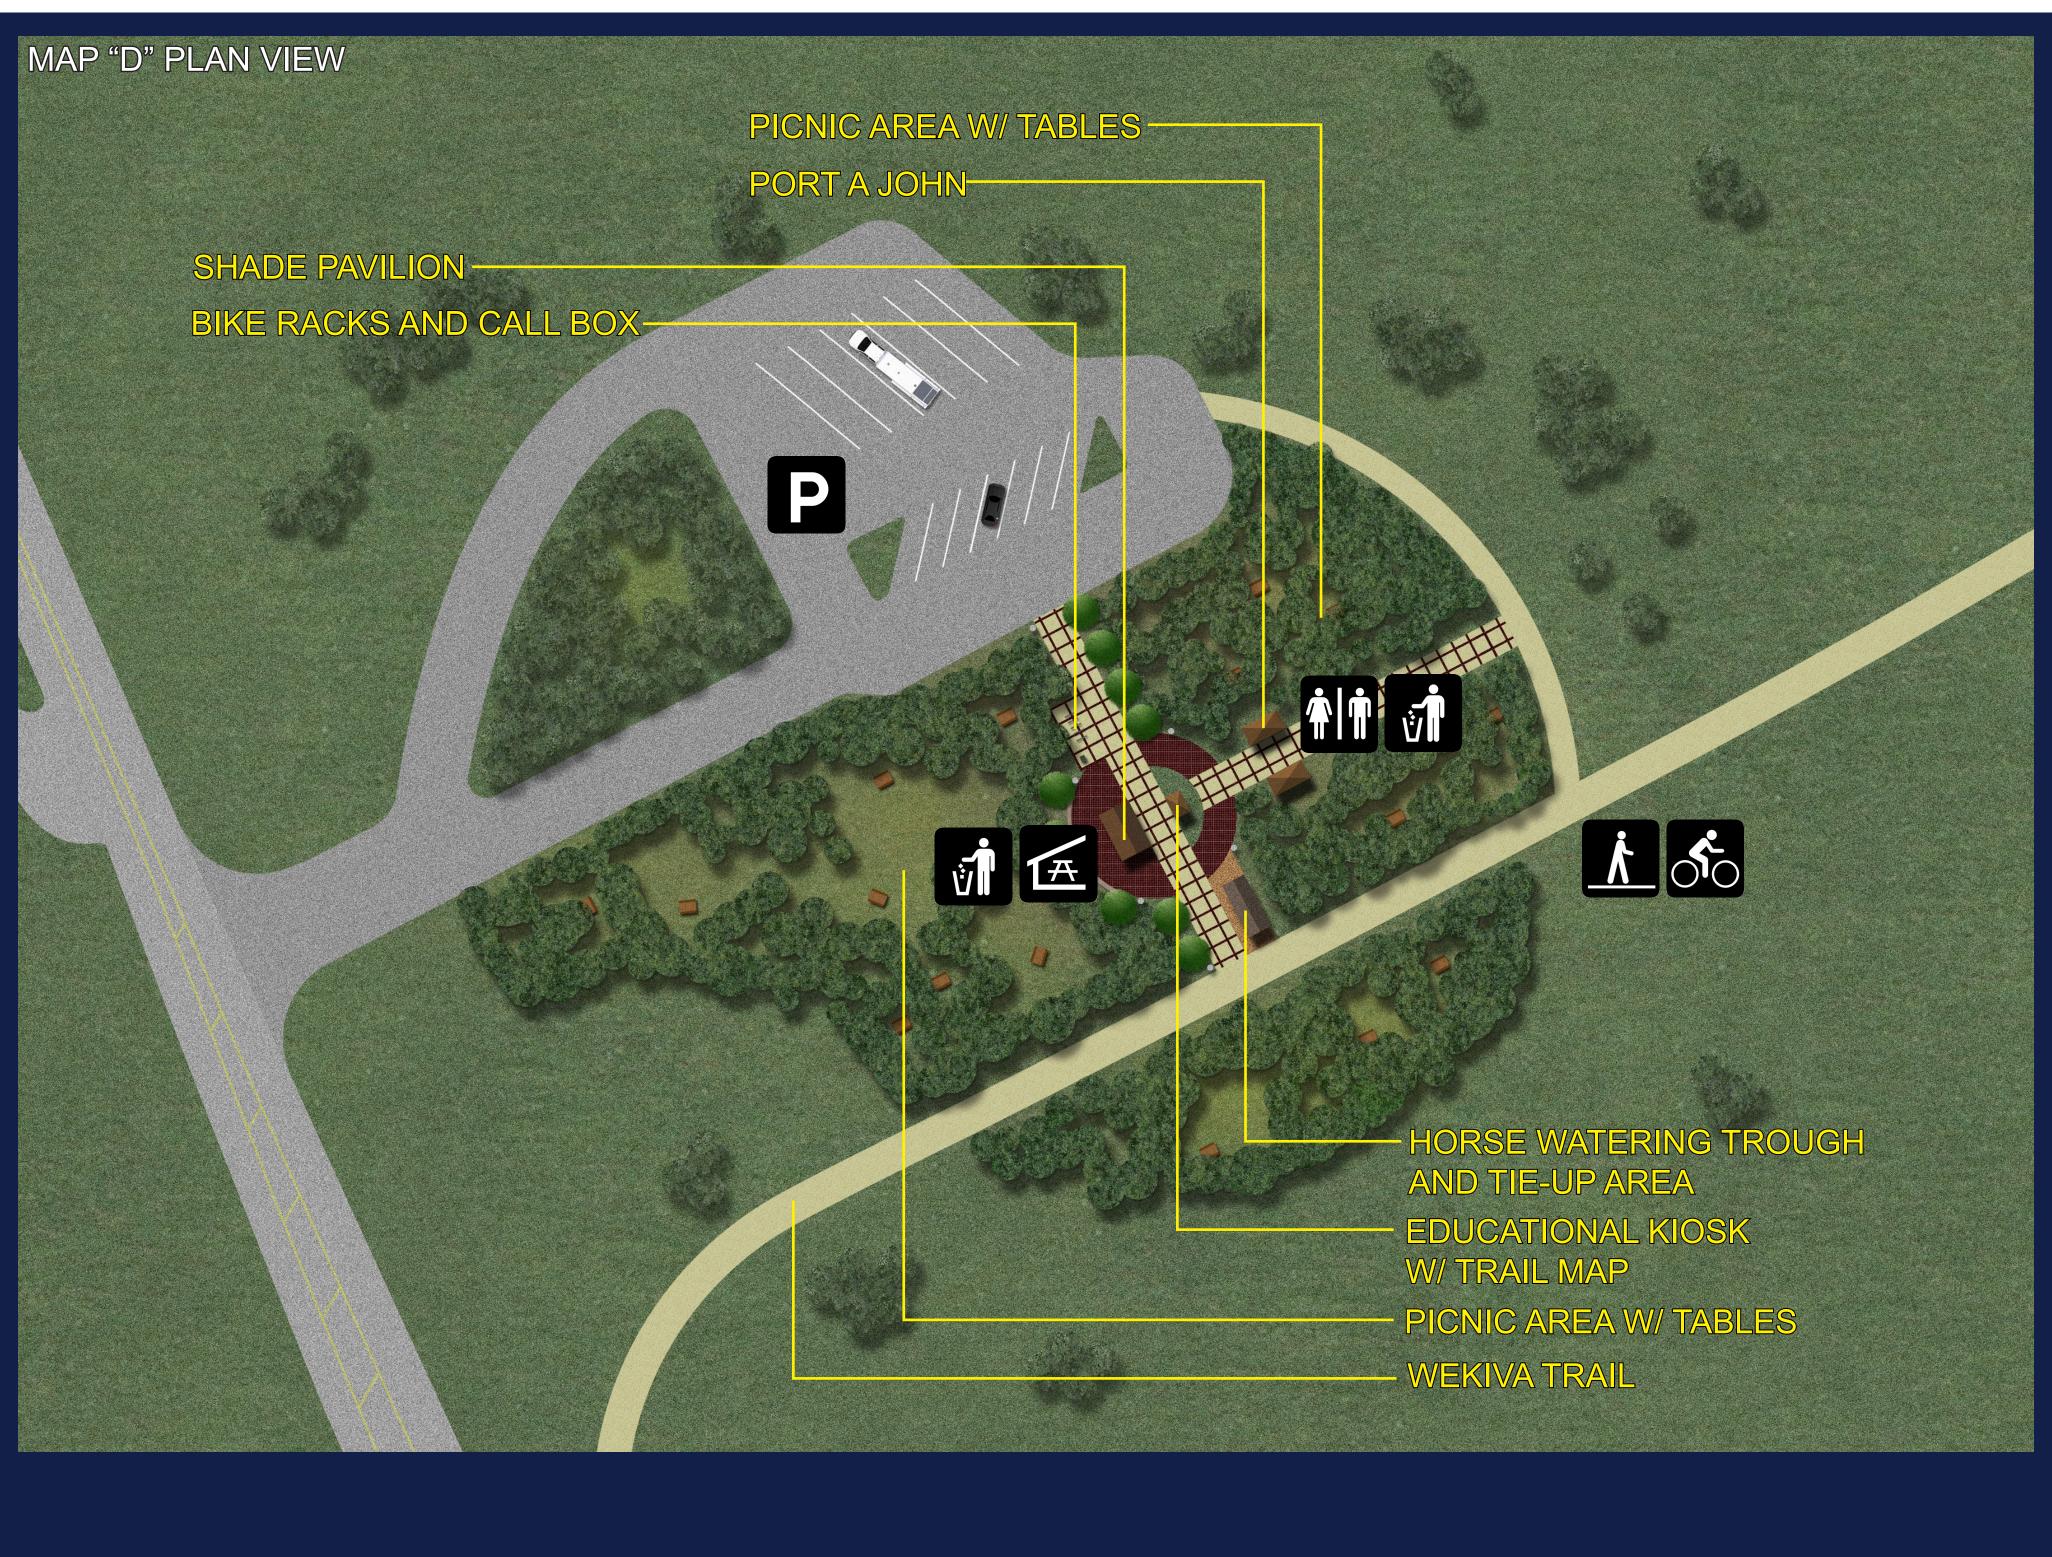

## Amenities:

- Main trailhead with pavilion and amenities similar to those at the East Lake Community Park
- Education panels similar to those at Ferndale Preserve
- Kiosks identical to those along the South Lake Trail
- Gate similar to North Shore Overlook and Trailhead
- Shelters and pavilions similar to those used at other parks and preserves
- Equestrian facilities
- Restrooms, playground, and other amenities consistent with a major trailhead
- Landscaping will all be with Florida native plants.