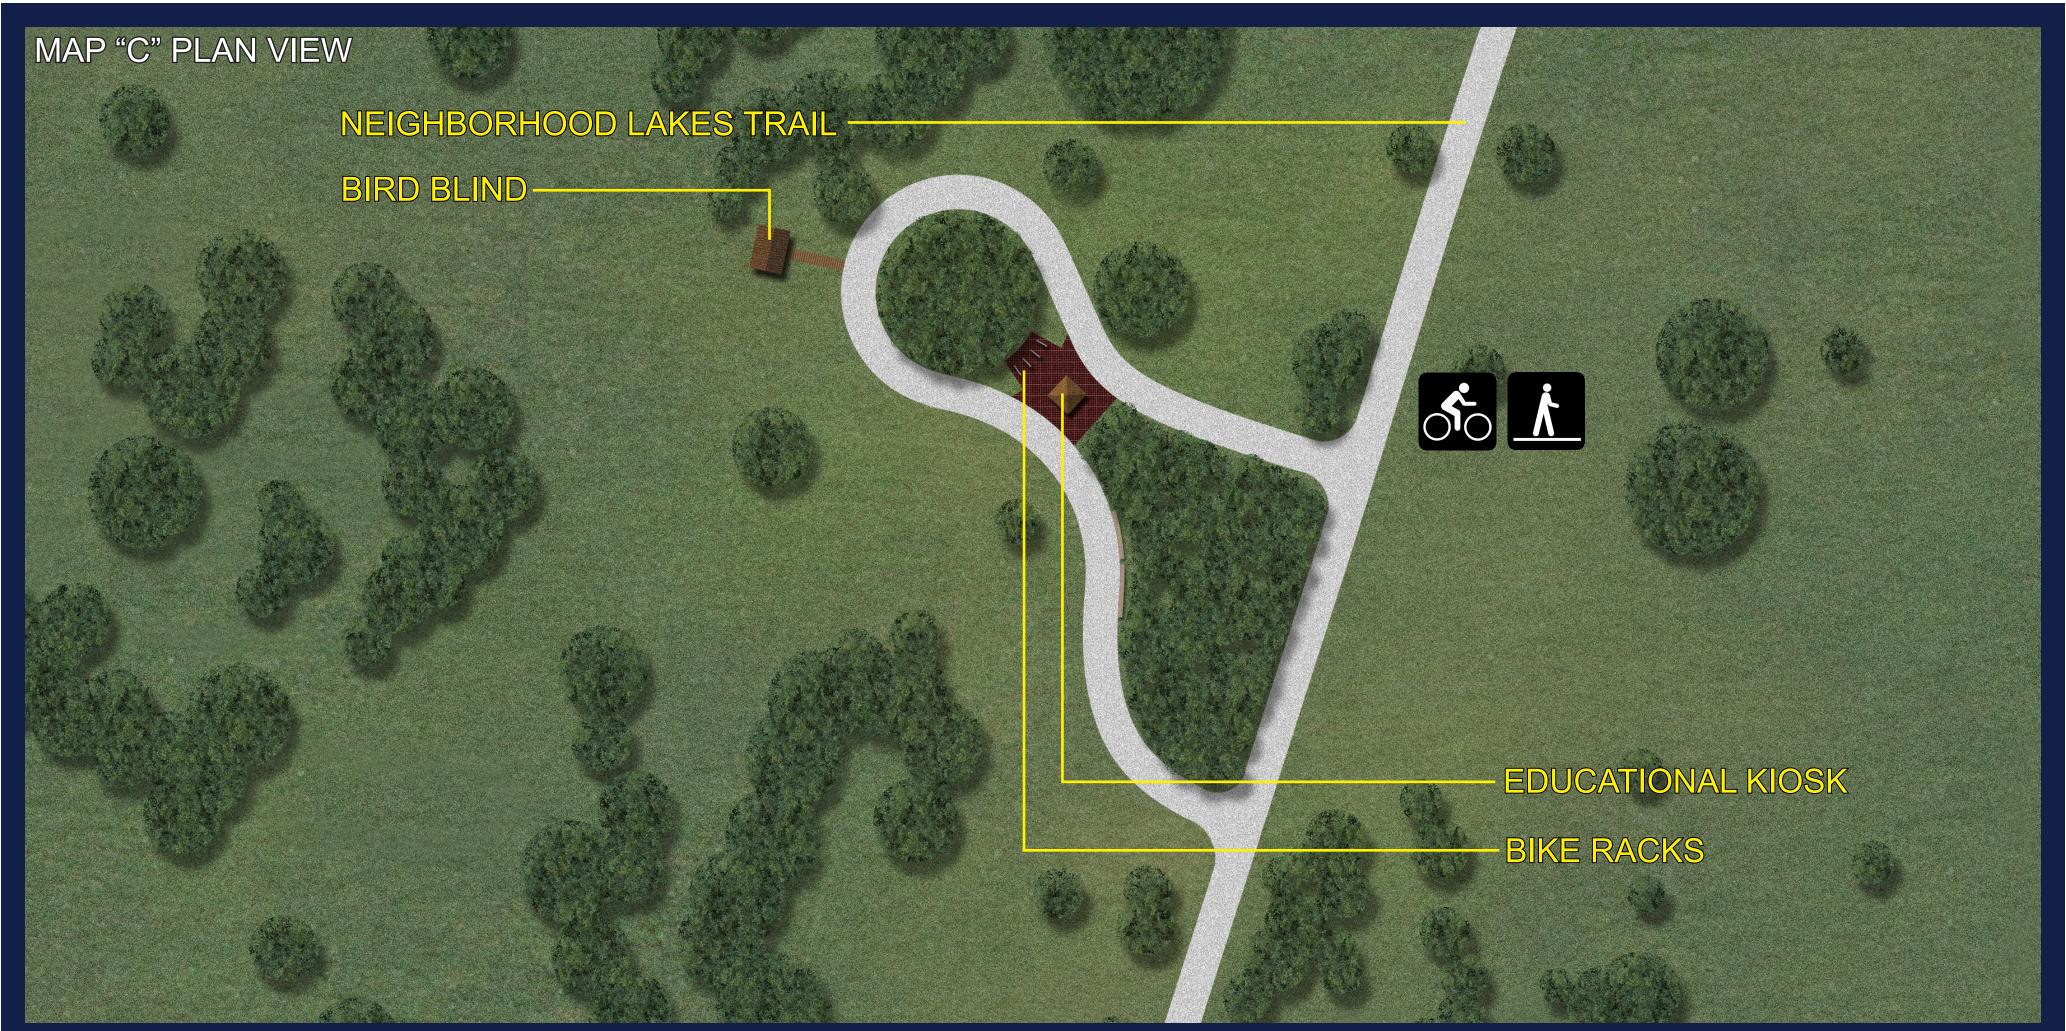

The Neighborhood Lakes Trail is consistent with the Lake County Parks & Trails Master Plan and Parks & Recreation Master Plan.

## Amenities:

- Bird and wildlife observation blind similar to P.E.A.R. Park's
- Education panels similar to those at Ferndale Preserve
- Kiosks identical to those along the South Lake Trail
- Shelter and bicycle amenities consistent with others along the Wekiva Trail in Lake County