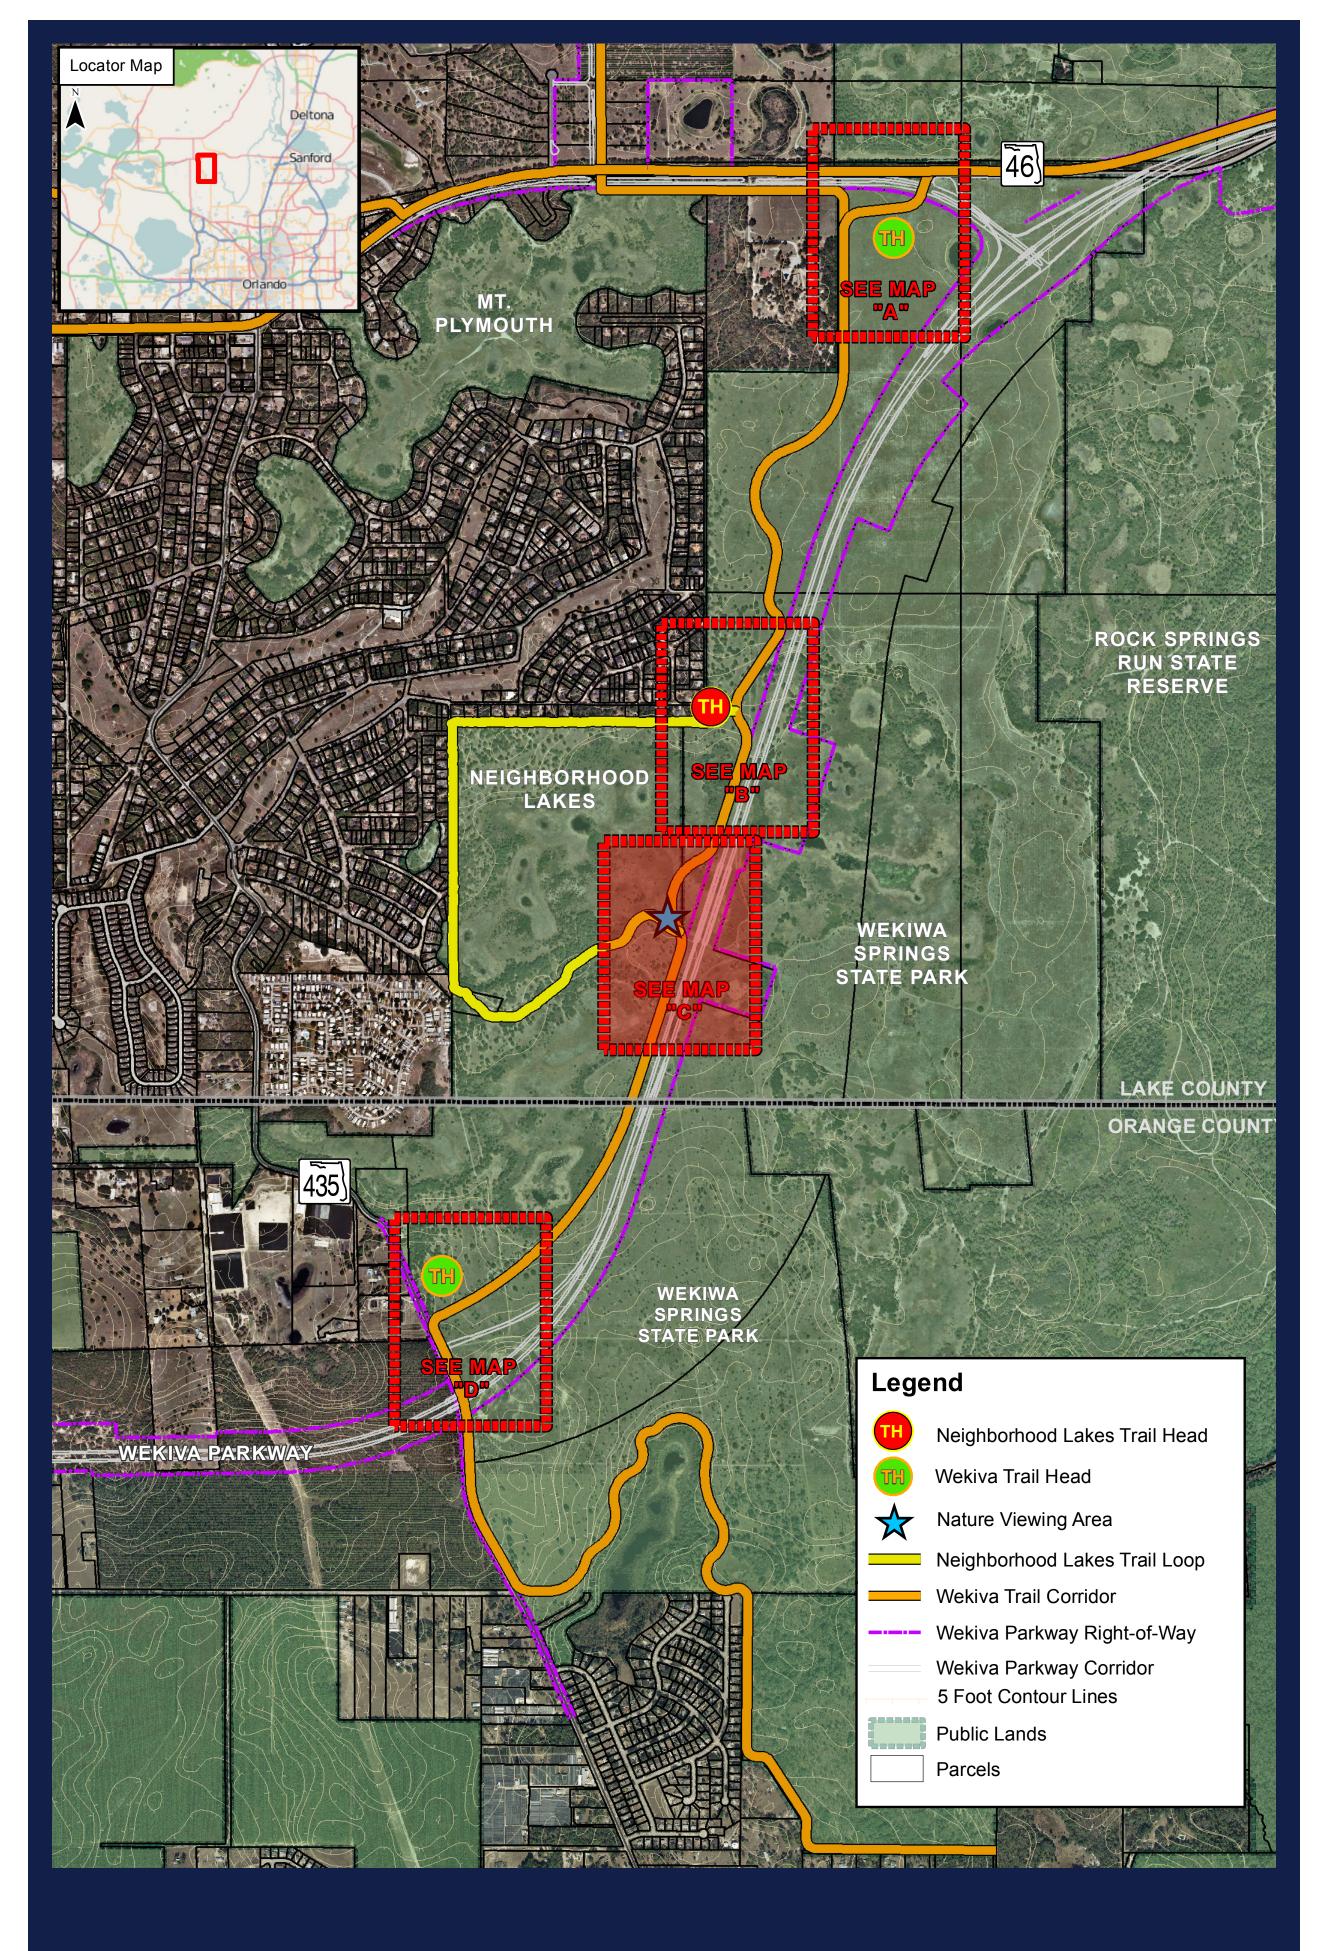

The Neighborhood Lakes Trail is consistent with the Lake County Parks & Trails Master Plan and Parks & Recreation Master Plan.

MAP "A" PLAN VIEW SHADE PAVILION PICNIC AREA —

The Neighborhood Lakes Trailhead is consistent with the Lake County Parks & Trails Master Plan and Parks & Recreation Master Plan. Amenities will be consistant with those found at minor trailheads and passive area access points found through the county.

The Neighborhood Lakes Trail is consistent with the Lake County Parks & Trails Master Plan and Parks & Recreation Master Plan.

Neighborhood Lakes