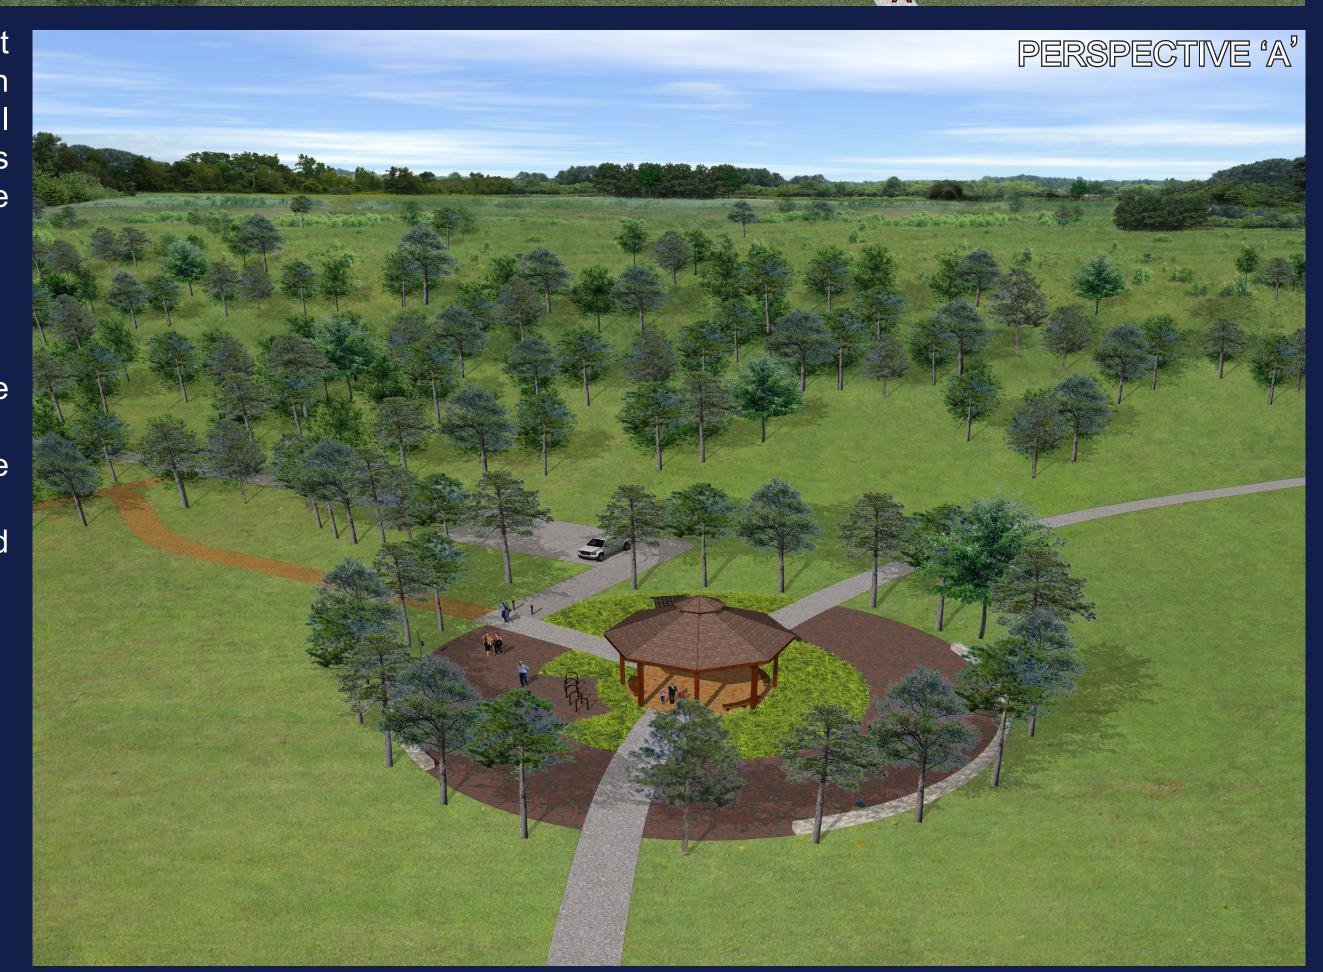

## Amenities:

- Minor trailhead with pavilion
- Education panels similar to those at Ferndale Preserve
- Kiosks identical to those along the South Lake Trail
- Gate similar to North Shore Overlook and Trailhead
- Area with be landscaped with native plants