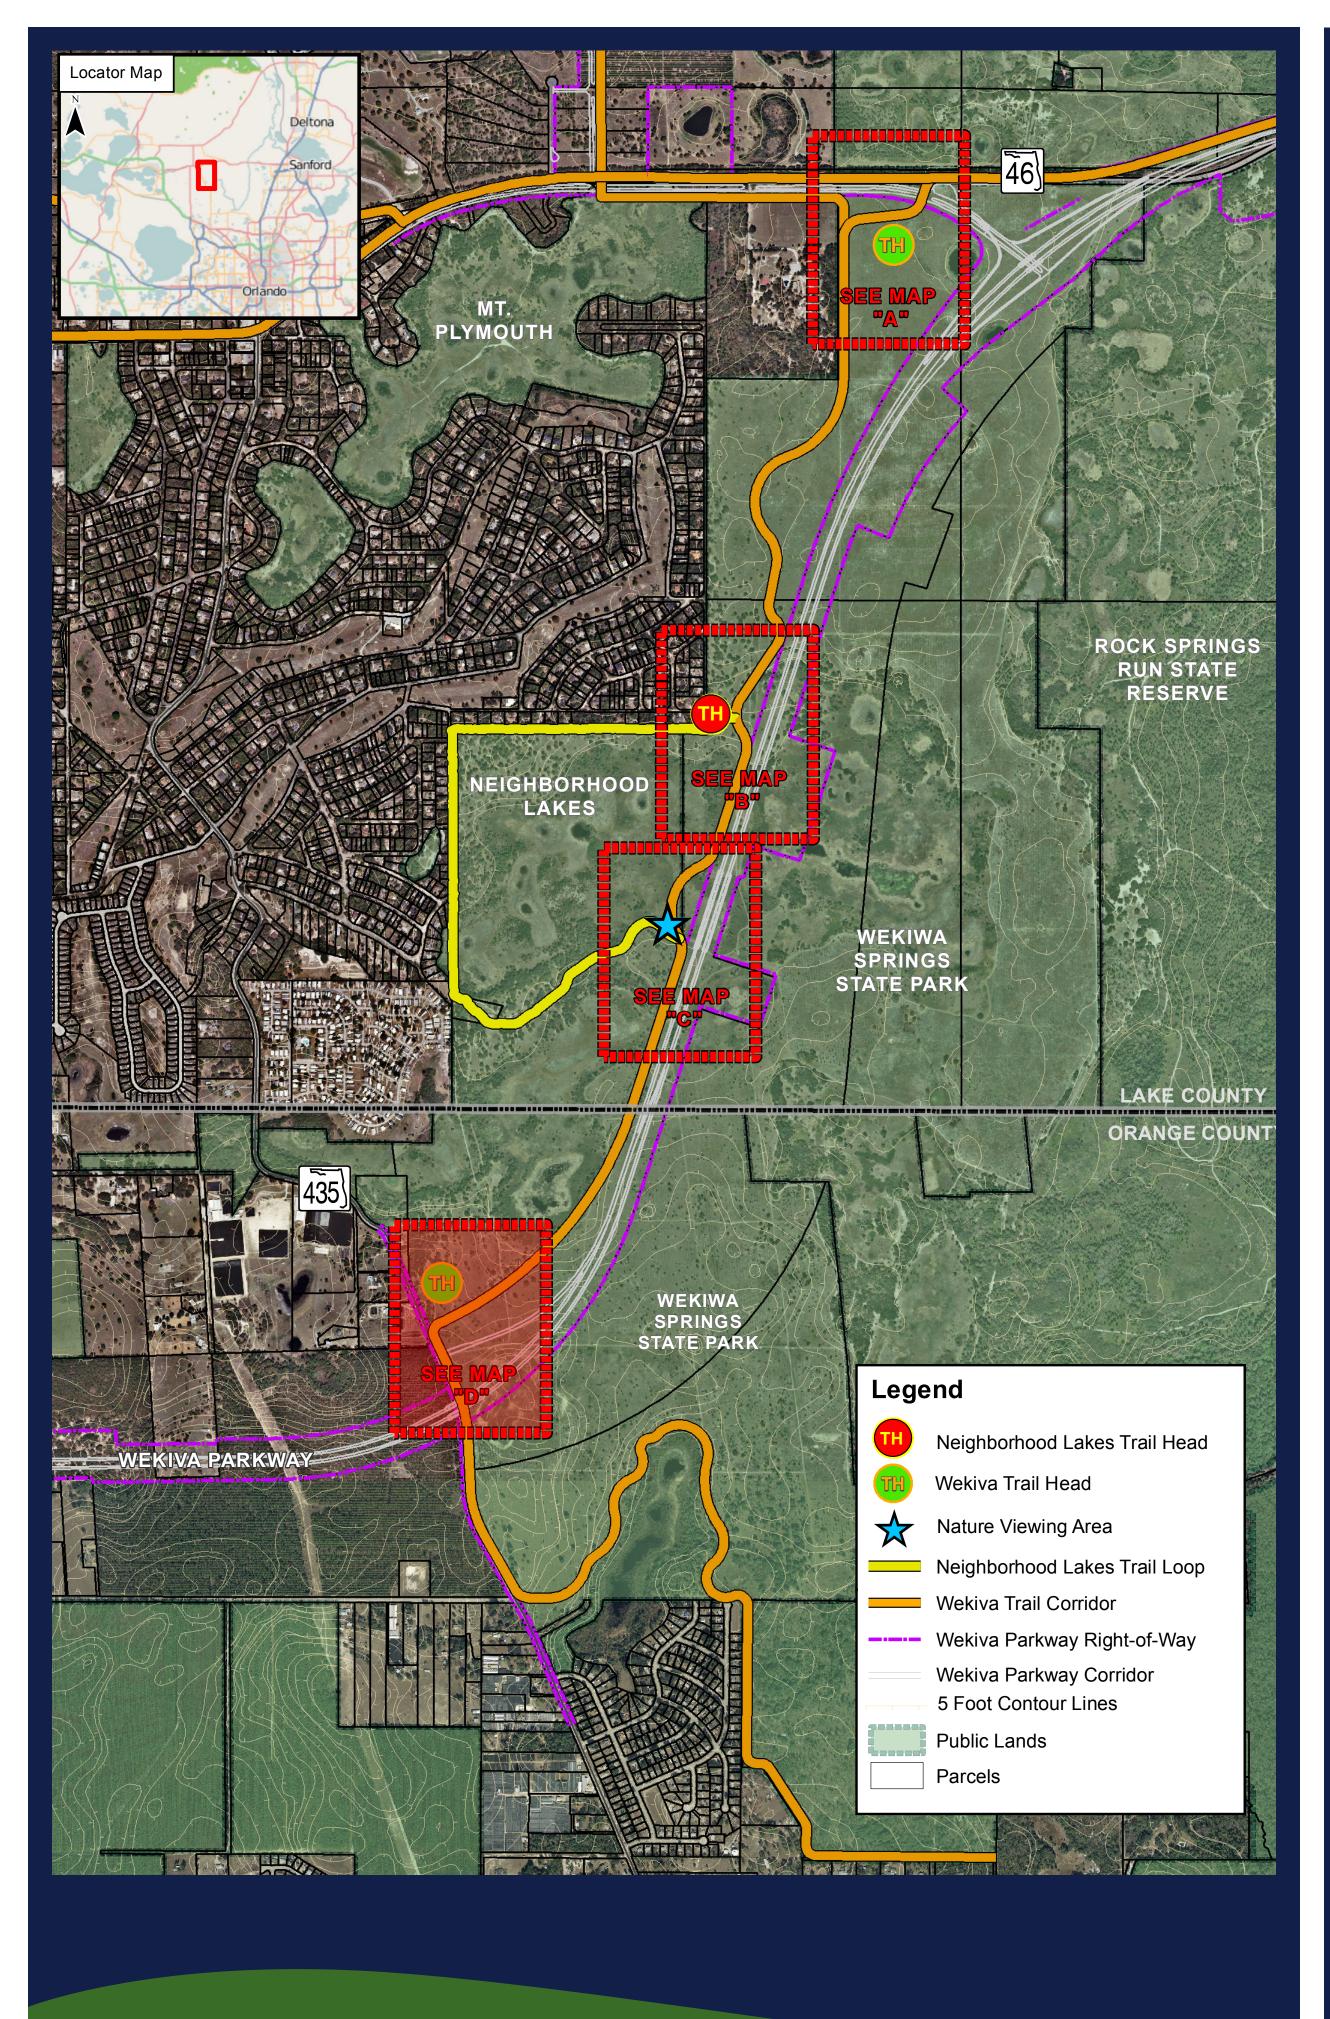

e found at minor trailheads and passive area access points found through the county.

## Amenities:

- Minor trailhead with pavilion
- Education panels similar to those at Ferndale Preserve
- Kiosks identical to those along the South Lake Trail
- Gate similar to North Shore Overlook and Trailhead
- Area with be landscaped with native plants

















The Neighborhood Lakes Trail is consistent with the Lake County Parks & Trails Master Plan and Parks & Recreation Master Plan.

## Amenities:

- Bird and wildlife observation blind similar to P.E.A.R. Park's
- Education panels similar to those at Ferndale Preserve
- Kiosks identical to those along the South Lake Trail
- Shelter and bicycle amenities consistent with others along the Wekiva Trail in Lake County

Neighborhood Lakes