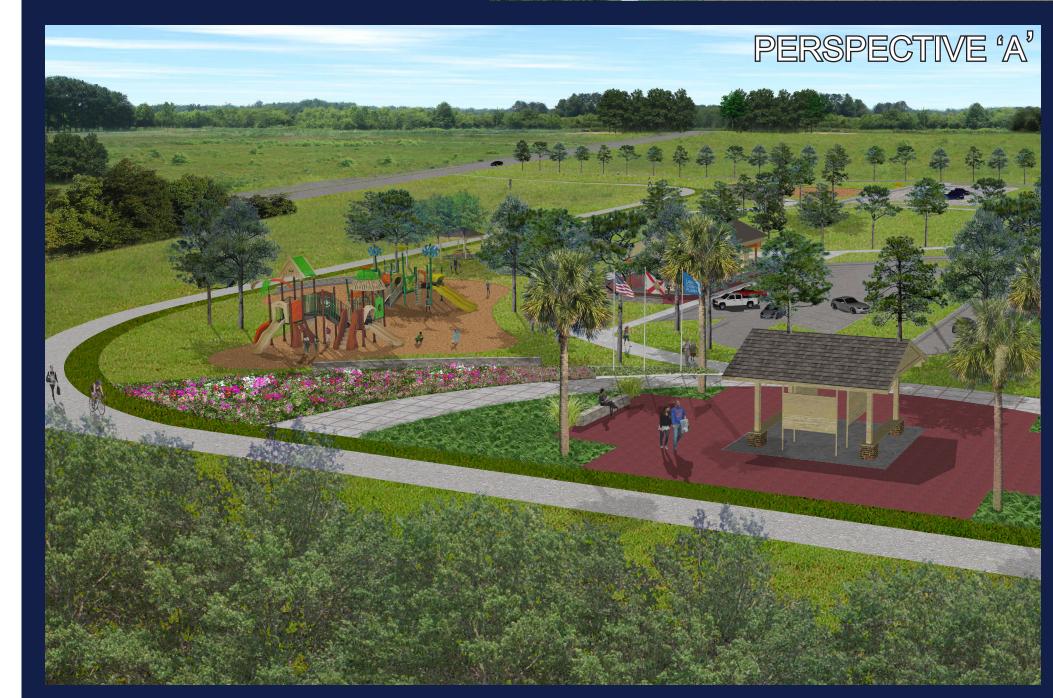

The Neighborhood Lakes Trail is consistent with the Lake County Parks & Trails Master Plan and Parks & Recreation Master Plan.

MAP "A" PLAN VIEW SHADE PAVILION PICNIC AREA —

## Amenities:

- Main trailhead with pavilion and amenities similar to those at the East Lake Community Park
- Education panels similar to those at Ferndale Preserve
- Kiosks identical to those along the South Lake Trail
- Gate similar to North Shore Overlook and Trailhead
- Shelters and pavilions similar to those used at other parks and preserves
- Equestrian facilities
- Restrooms, playground, and other amenities consistent with a major trailhead
- Landscaping will all be with Florida native plants.