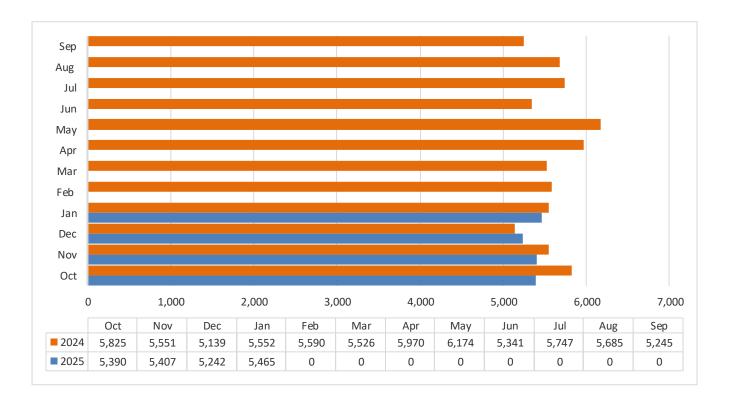

#### LAKEXPRESS RIDERSHIP FISCAL YEAR COMPARISON Sep Aug Jul Jun May Apr Mar Feb Jan Dec Nov Oct 5,000 15,000 20,000 0 10,000 25,000 Oct Nov Dec Jan Feb Mar Apr May Jun Jul Aug Sep 2024 20,351 18,082 17,882 17,377 19,137 18,568 20,604 20,009 16,497 17,501 18,822 17,220

Fiscal Year 2025 ridership YTD is 76,525. Overall, 3.84% increase from the same period last year.

0

0

0

0

0

0

0

19,552

**2025** 

18,887

20,018

18,068

0