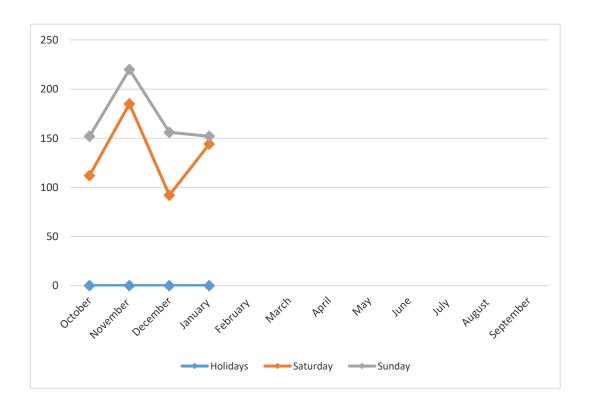

## LYNX ROUTE 55 AVERAGE RIDERSHIP FOR LAKE COUNTY

<sup>\*</sup>Weekday service provided by LakeXpress.

The average daily weekend ridership from October 2024 to January 2025 is 34 trips.